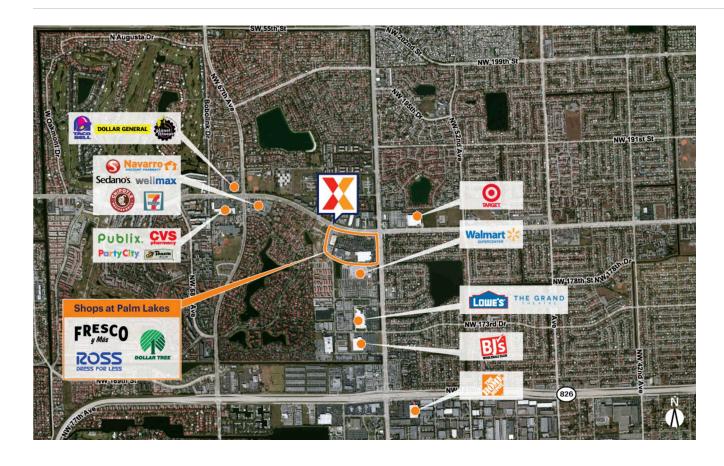

## **SHOPS AT PALM LAKES**

25.9391, -80.2952 5750 Northwest 183rd Street | Miami, FL 33015

Redevelopment opportunites available at highly visible 183rd Street from 43,000+ vehicles daily

Surrounded by a dense population of 175,000+ within a 3-mile radius

Anchored by a 24-hour Fresco Y Mas Supermarket with a strong lineup of national retailers including Ross Dress for Less, Dollar Tree, Rainbow & Sally Beauty Supply, drawing an estimated 5,900 visits/day and 2.1M+ visits/year