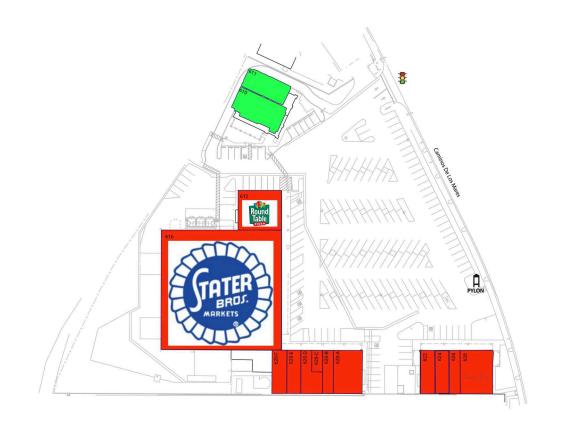

### AVAILABLE SPACE

| 610 | 2,200 SF |
|-----|----------|
| 611 | 2,105 SF |

### CURRENT RETAILERS

| Round Table Pizza          | 3,300 SF                                                                                                                                                                                       |
|----------------------------|------------------------------------------------------------------------------------------------------------------------------------------------------------------------------------------------|
| Stater Bros.               | 27,722 SF                                                                                                                                                                                      |
| China Well Restaurant      | 2,400 SF                                                                                                                                                                                       |
| Rainbow Lash Studio        | 900 SF                                                                                                                                                                                         |
| Your CBD Store             | 450 SF                                                                                                                                                                                         |
| Camino Vet Clinic          | 1,350 SF                                                                                                                                                                                       |
| San Clemente Vape & Cigars | 1,156 SF                                                                                                                                                                                       |
| Hair Waves                 | 1,244 SF                                                                                                                                                                                       |
| Lucky Cleaners             | 1,200 SF                                                                                                                                                                                       |
| Rose Donuts                | 1,200 SF                                                                                                                                                                                       |
| Best Nails                 | 900 SF                                                                                                                                                                                         |
| Cafe Rio Mexican           | 2,700 SF                                                                                                                                                                                       |
|                            | Stater Bros.<br>China Well Restaurant<br>Rainbow Lash Studio<br>Your CBD Store<br>Camino Vet Clinic<br>San Clemente Vape & Cigars<br>Hair Waves<br>Lucky Cleaners<br>Rose Donuts<br>Best Nails |