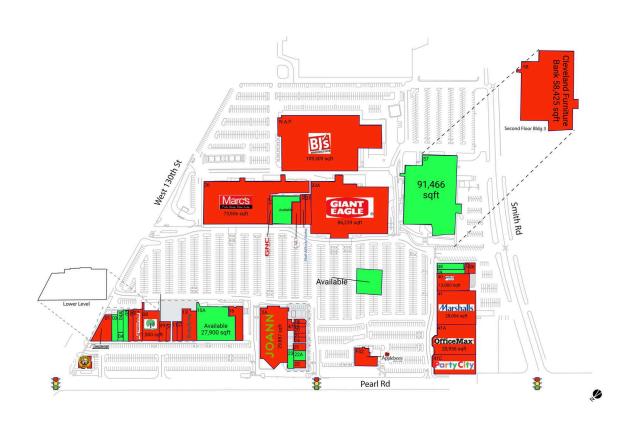

Highly trafficked retail center dual-anchored by Giant Eagle and Marc's Grocery drawing an average of 31,000+ and 24,000+ customers/week respectively

Features a strong lineup of national retailers including BJ's Wholesale Club, Marshalls, Party City, Jo-Ann Fabrics & Crafts, Burlington Stores, Petco, Sally Beauty Supply, Tuesday Morning and Bath & Body Works

#### **AVAILABLE SPACE**

| josh-pk   |          | 0.5 | 3.220 SF  |
|-----------|----------|-----|-----------|
| new space |          | 15A | 27,900 SF |
| 03        | 4,700 SF | 22A | 3,034 SF  |
| 04        | 2,000 SF | 23  | 2,400 SF  |
| 04A       | 3,460 SF | 38  | 3,750 SF  |

### CURRENT RETAILERS

| CORKLI                                                                   | NI KLIAILEKS                                                                                                                                                                                                                                                                                                                                                                     |                                                                                                                                                                                                                                         |
|--------------------------------------------------------------------------|----------------------------------------------------------------------------------------------------------------------------------------------------------------------------------------------------------------------------------------------------------------------------------------------------------------------------------------------------------------------------------|-----------------------------------------------------------------------------------------------------------------------------------------------------------------------------------------------------------------------------------------|
| ATM FS1 FS2 Kiosk N.A.P. 01 2A 06 07 10 11 12 13 14 16 18 19 20 21 22 24 | KeyBank Einstein Bros. Bagels Applebee's Southland Key Shop BJ's Wholesale Club LensCrafters JOANN Fabric and Craft Stores Eagle Loan Mattress Firm Dollar Tree Mr. Hero SVS Vision Tease Salon Sally Beauty Supply Tuesday Morning Uptempo Dance Studio Third Federal S/L Association Pierogies of Cleveland Modern Male Bank of America A&G Nails Verizon Wireless Great Clips | 1,176 SF<br>2,592 SF<br>5,777 SF<br>121 SF<br>109,309 SF<br>5,807 SF<br>29,887 SF<br>3,360 SF<br>6,095 SF<br>11,500 SF<br>1,560 SF<br>1,720 SF<br>1,880 SF<br>14,151 SF<br>1,420 SF<br>6,276 SF<br>990 SF<br>990 SF<br>990 SF<br>993 SF |
|                                                                          |                                                                                                                                                                                                                                                                                                                                                                                  |                                                                                                                                                                                                                                         |
|                                                                          |                                                                                                                                                                                                                                                                                                                                                                                  |                                                                                                                                                                                                                                         |
|                                                                          |                                                                                                                                                                                                                                                                                                                                                                                  |                                                                                                                                                                                                                                         |
|                                                                          |                                                                                                                                                                                                                                                                                                                                                                                  |                                                                                                                                                                                                                                         |
|                                                                          |                                                                                                                                                                                                                                                                                                                                                                                  |                                                                                                                                                                                                                                         |
| 18                                                                       |                                                                                                                                                                                                                                                                                                                                                                                  | 990 SF                                                                                                                                                                                                                                  |
| 19                                                                       |                                                                                                                                                                                                                                                                                                                                                                                  | 990 SF                                                                                                                                                                                                                                  |
| 20                                                                       | Bank of America                                                                                                                                                                                                                                                                                                                                                                  | 1,650 SF                                                                                                                                                                                                                                |
| 21                                                                       | A&G Nails                                                                                                                                                                                                                                                                                                                                                                        | 935 SF                                                                                                                                                                                                                                  |
| 22                                                                       | Verizon Wireless                                                                                                                                                                                                                                                                                                                                                                 | 1,756 SF                                                                                                                                                                                                                                |
| 24                                                                       | Great Clips                                                                                                                                                                                                                                                                                                                                                                      | 1,512 SF                                                                                                                                                                                                                                |
| 25                                                                       | State Farm                                                                                                                                                                                                                                                                                                                                                                       | 1,933 SF                                                                                                                                                                                                                                |
| 26                                                                       | Marc's Grocery                                                                                                                                                                                                                                                                                                                                                                   | 73,856 SF                                                                                                                                                                                                                               |
| 27                                                                       | GNC ,                                                                                                                                                                                                                                                                                                                                                                            | 2,263 SF                                                                                                                                                                                                                                |
| 29                                                                       | Cato                                                                                                                                                                                                                                                                                                                                                                             | 4,000 SF                                                                                                                                                                                                                                |
| 30                                                                       | Bath & Body Works                                                                                                                                                                                                                                                                                                                                                                | 3,240 SF                                                                                                                                                                                                                                |
| 31                                                                       | Tandy Leather                                                                                                                                                                                                                                                                                                                                                                    | 3,000 SF                                                                                                                                                                                                                                |
| 33A                                                                      | Giant Eagle                                                                                                                                                                                                                                                                                                                                                                      | 86,239 SF                                                                                                                                                                                                                               |
| 36                                                                       | Southland Vision Care                                                                                                                                                                                                                                                                                                                                                            | 1,500 SF                                                                                                                                                                                                                                |
| 37                                                                       | Miracle-Ear                                                                                                                                                                                                                                                                                                                                                                      | 1,000 SF                                                                                                                                                                                                                                |
| 40                                                                       | Petco                                                                                                                                                                                                                                                                                                                                                                            | 12,000 SF                                                                                                                                                                                                                               |
| 41                                                                       | Marshalls                                                                                                                                                                                                                                                                                                                                                                        | 28,004 SF                                                                                                                                                                                                                               |
| 41A                                                                      | OfficeMax                                                                                                                                                                                                                                                                                                                                                                        | 20,936 SF                                                                                                                                                                                                                               |
| 41C                                                                      | Party City                                                                                                                                                                                                                                                                                                                                                                       | 17,700 SF                                                                                                                                                                                                                               |
| 47                                                                       | Giovanni & Company                                                                                                                                                                                                                                                                                                                                                               | 1,487 SF                                                                                                                                                                                                                                |
| 58                                                                       | Cleveland Furniture Bank                                                                                                                                                                                                                                                                                                                                                         | 58,425 SF                                                                                                                                                                                                                               |
|                                                                          |                                                                                                                                                                                                                                                                                                                                                                                  |                                                                                                                                                                                                                                         |