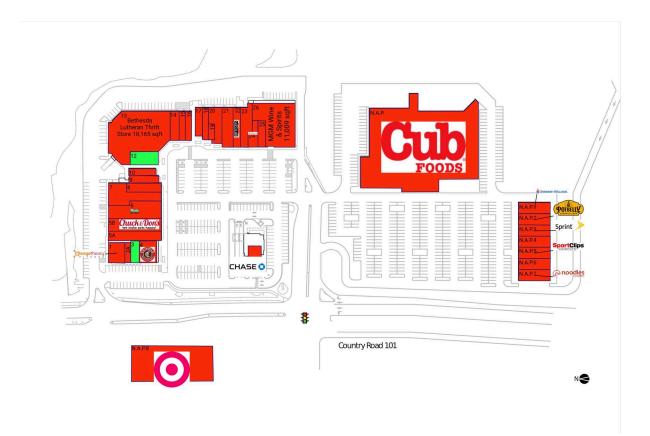

Cub Foods -anchored center with top regional and national retailers including Sherwin-Williams, Sprint, Chipotle Mexican Grill, The UPS Store, O'Reilly Auto Parts & Great Clips

#### **AVAILABLE SPACE**

| 3  | 1,180 SF |
|----|----------|
| 12 | 2,772 SF |

#### **CURRENT RETAILERS**

| N.A.P.<br>N.A.P.1<br>N.A.P.2<br>N.A.P.3<br>N.A.P.4<br>N.A.P.5<br>N.A.P.6<br>N.A.P.6<br>N.A.P.8<br>PAD<br>1<br>2A | Potbelly Sandwich Shops<br>Sprint<br>The Joint<br>Sport Clips | 2,964 SF<br>1,090 SF |
|------------------------------------------------------------------------------------------------------------------|---------------------------------------------------------------|----------------------|
| 4                                                                                                                | Chipotle Mexican Grill                                        | 2,880 SF             |
| 5A                                                                                                               | \$5 Tan                                                       | 3,007 SF             |
| 5B                                                                                                               | Chuck & Don's Pet Food Outlet                                 | 5,630 SF             |
| 6                                                                                                                | O'Reilly Automotive                                           | 6,200 SF             |
| 7                                                                                                                | Penny George Institute                                        | 5,303 SF             |
| 8                                                                                                                | Modern Acupuncture                                            | 2,303 SF             |
| 9                                                                                                                | The UPS Store                                                 | 1,602 SF             |
| 10                                                                                                               | Dynamic Family Chiropractic                                   | 1,454 SF             |
| 13                                                                                                               | Bethesda Lutheran Thrift Store                                | 18,165 SF            |
| 14                                                                                                               | Eclectic Martial Arts                                         | 2,089 SF             |
| 15                                                                                                               | All Seasons Wild Bird Store                                   | 1,440 SF             |
| 16                                                                                                               | Great Clips<br>State Farm                                     | 1,440 SF             |
| 1 <i>7</i><br>18                                                                                                 | H&R Block                                                     | 1,418 SF<br>1,328 SF |
| 19                                                                                                               | Royal Nails                                                   | 751 SF               |
| 20                                                                                                               | Viet Hoa Restaurant                                           | 3,032 SF             |
| 21                                                                                                               | Banfield Pet Hospital                                         | 2,984 SF             |
| 22                                                                                                               | Bruegger's Bagels                                             | 2,108 SF             |
| 23                                                                                                               | Pilgrim Cleaners                                              | 2,902 SF             |
| 24                                                                                                               | Mathnasium                                                    | 1,496 SF             |
| 25                                                                                                               | The Great Frame Up                                            | 1,502 SF             |
| 26                                                                                                               | MGM Wine & Spirits                                            | 11,009 SF            |
|                                                                                                                  |                                                               |                      |