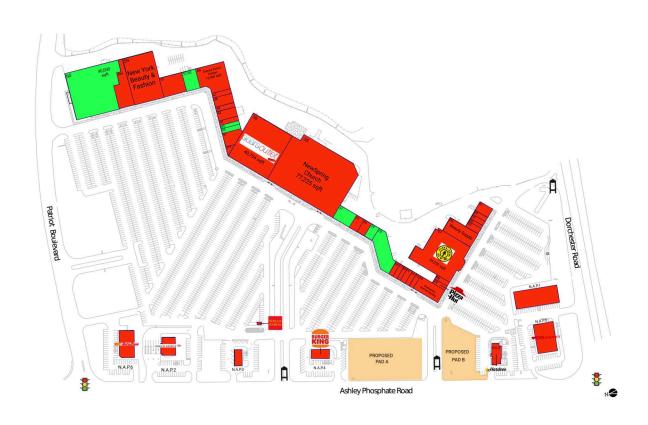

#### **AVAILABLE SPACE**

| 19 | 8,653 SF | 51/52 | 4,881 SF  |
|----|----------|-------|-----------|
| 29 | 2,279 SF | 60    | 40,000 SF |
| 31 | 4,908 SF |       |           |
| 39 | 1,627 SF |       |           |
| 40 | 1,254 SF |       |           |

### PAD OPPORTUNITIES

| PAD A | O SF |
|-------|------|
| PAD B | 0 SF |

### CURRENT RETAILERS

| N.A.P.1            | Park's Auto Supply                    |           |
|--------------------|---------------------------------------|-----------|
| N.A.P.2<br>N.A.P.3 | Bank of America<br>Mexican Restaurant |           |
| N.A.P.4            |                                       |           |
| N.A.P.4<br>N.A.P.5 | Burger King                           |           |
| N.A.P.6            | CVS/pharmacy<br>AutoZone              |           |
| OTL3               | Hardee's                              | 3.434 SF  |
| OUTL               | Wells Fargo                           | 3,434 31  |
| 01                 | Neighborhood Tap House                | 2,515 SF  |
| 02                 | Ocean City Restaurant                 | 1,227 SF  |
| 03                 | Mel's Barber Shop                     | 1,227 SF  |
| 04                 | Barber Shop                           | 1,227 SF  |
| 05                 | MetroPCS                              | 1,227 SF  |
| 06                 | Beauty Supply                         | 8,780 SF  |
| 07                 | Gold's Gym                            | 29,220 SF |
| 08                 | Vibe Nutrition                        | 1,227 SF  |
| 09                 | Pizza Hut                             | 1,227 SF  |
| 10                 | Charleston Animal Society             | 7,320 SF  |
| 13                 | Salon Chic                            | 1,227 SF  |
| 14                 | The Studio                            | 1,227 SF  |
| 15                 | Advance America                       | 1,554 SF  |
| 16                 | The Mint of Charleston                | 900 SF    |
| 17                 | Diamondcutz Barber Shop               | 1,227 SF  |
| 18                 | Garlic Crabs on Wheels                | 1,227 SF  |
| 25                 | Autoworx Detail and Supply            | 2,400 SF  |
| 26                 | B.O.L.D. & Co.                        | 3,562 SF  |
| 35                 | NewSpring Church                      | 77,225 SF |
| 36                 | Sears Outlet                          | 40,704 SF |
| 37                 | Iglesia de Dios Nuevo Comienzo        | 3,254 SF  |
| 37A                | XO Hookah Lounge                      | 805 SF    |
| 41                 | Max Tax                               | 1,627 SF  |
| 42                 | In God's Care                         | 3,254 SF  |
| 44                 | Embracing Your Beauty Salon           | 1,627 SF  |
| 46                 | Charleston Revival Tabernacle         | 3,254 SF  |
|                    |                                       |           |