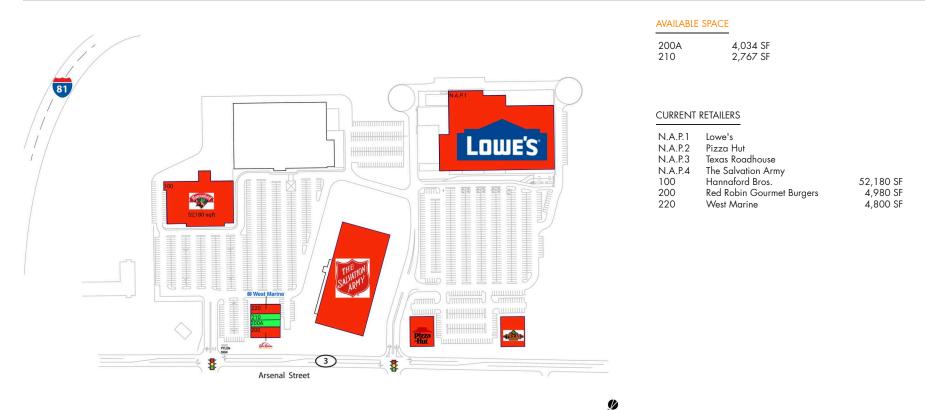

## CENTER SIZE: 68,761 SF

| DEMOGRAPHICS | 5 MILE   | 10 MILE  | 25 MILE  |
|--------------|----------|----------|----------|
| ***          | 34,852   | 66,500   | 123,985  |
| •            | 14,300   | 25,343   | 46,258   |
| \$           | \$58,093 | \$61,723 | \$65,019 |
|              |          |          |          |

Dual-anchored by Hannaford Supermarket, Kmart and Lowe's, drawing an estimated 4,600 visits/day and over 1.6M visits/year

High visibility on Arsenal St with easy access to I-81

Across the street from Salmon Run Mall, anchored by Burlington Stores, Sears, JCPenney, Dick's Sporting Goods, Best Buy & Regal Cinemas

This site plan indicates the general layout of the shopping center and is not a warranty, representation, or agreement on the part of the landlord that the shopping center will be exactly as depicted herein.