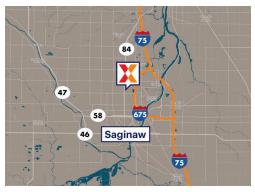

# Saginaw, MI FASHION CORNERS

43.471126, -83.97333 4328-4460 Bay Road | Saginaw, MI 48603

Located west of I-675 at exit 6 on the SE corner of Bay Rd (Route 84) and Schust Rd

Close proximity to 748,000 SF Fashion Square Mall, anchored by JCPenney

Features a diverse mix of national tenants including Best Buy, Bed Bath & Beyond, Harbor Freight Tools, Guitar Center & Dunham's Sports