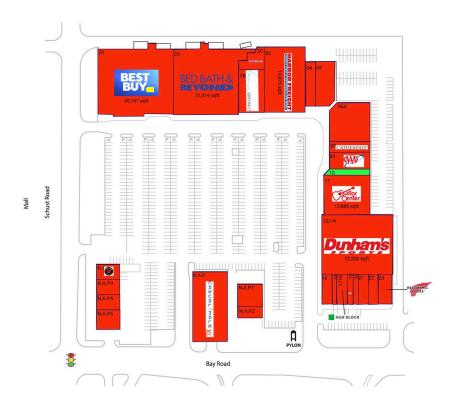

Located west of I-675 at exit 6 on the SE corner of Bay Rd (Route 84) and Schust Rd

Close proximity to 748,000 SF Fashion Square Mall, anchored by JCPenney

Features a diverse mix of national tenants including Best Buy, Bed Bath & Beyond, Harbor Freight Tools, Guitar Center & Dunham's Sports

### **AVAILABLE SPACE**

10 1,341 SF

### **CURRENT RETAILERS**

| N.A.P.        | Casual Male XL         |           |
|---------------|------------------------|-----------|
| N.A.P.1       | U.S. Air Force         |           |
| N.A.P.2       | Sir Speedy             |           |
| N.A.P.3       | Jimmy John's           |           |
| N.A.P.4       | Salon                  |           |
| N.A.P.5       | Miracle-Ear            |           |
| N.A.P.6       | LensCrafters           |           |
| 01            | Best Buy               | 45,147 SF |
| 02            | Harbor Freight Tools   | 14,875 SF |
| 2A            | Bed Bath & Beyond      | 31,519 SF |
| 2B            | Lane Bryant            | 5,512 SF  |
| 2C            | Harbor Freight Tools   | 2,617 SF  |
| 04            | Dorsey School          | 3,300 SF  |
| 05            | Secretary of State     | 5,544 SF  |
| 06A           | Dorsey Śchool          | 9,400 SF  |
| 08            | Catherines             | 3,780 SF  |
| 09            | AAA                    | 5,500 SF  |
| 11            | Guitar Center          | 13,888 SF |
| 13/14         | Dunham's Sports        | 32,206 SF |
| 15            | The UPS Store          | 1,400 SF  |
| 16            | Borics Hair Care       | 1,400 SF  |
| 19            | Cottage Inn Pizza      | 1,050 SF  |
| 20            | Check 'n Go            | 1,050 SF  |
| 21            | Charley's Grilled Subs | 2,100 SF  |
| 22            | One Main Financial     | 1,488 SF  |
| 23            | Red Wing Shoes         | 2,135 SF  |
| 1 <i>7</i> 18 | H&R Block              | 2,100 SF  |
|               |                        |           |