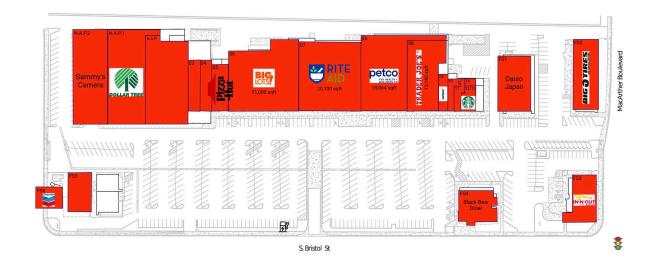

#### CURRENT RETAILERS

| FS1     | Daiso Japan                       | 8,400 SF  |
|---------|-----------------------------------|-----------|
| FS2     | Big O Tires                       | 8,360 SF  |
| FS3     | In-N-Out Burger                   | 1,819 SF  |
| FS4     | Black Bear Diner                  | 5,300 SF  |
| FS5     | Super Antojitos                   | 4,000 SF  |
| FS6     | Chevron                           | 400 SF    |
| N.A.P.  | N.A.P.                            |           |
| N.A.P.1 | Dollar Tree                       |           |
| N.A.P.2 | Sammy's Camera                    |           |
| 03      | SAS Shoes                         | 2,750 SF  |
| 04      | Next Nails and Spa                | 2,750 SF  |
| 05      | Pizza Hut                         | 3,500 SF  |
| 06      | Big Lots                          | 21,000 SF |
| 07      | Rite Aid                          | 20,100 SF |
| 08      | Trader Joe's                      | 12,160 SF |
| 8A      | Petco                             | 15,064 SF |
| 09      | Verizon Wireless                  | 1,600 SF  |
| 10      | Beauty Full Beauty Supply & Salon | 1,245 SF  |
| 11      | Great Clips                       | 1,095 SF  |
| 12/13   | Starbucks                         | 1,486 SF  |
| 14      | Cielo's Hair Salon                | 374 SF    |
|         |                                   |           |