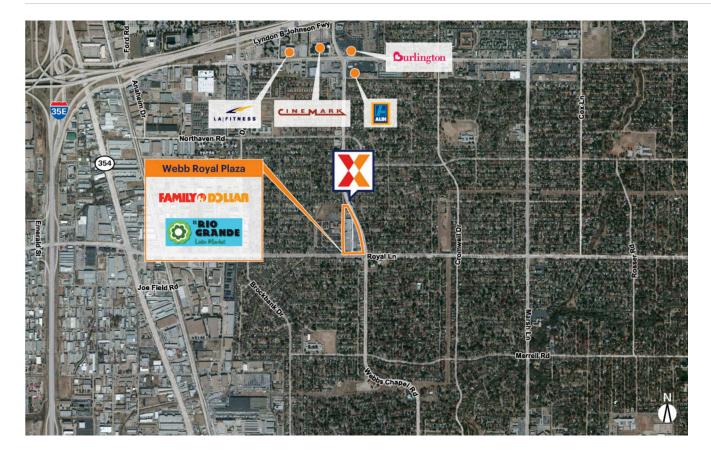

# Dallas-Fort Worth-Arlington, TX WEBB ROYAL PLAZA

32.8971, -96.8711 10909 Webb Chapel Road | Dallas, TX 75229

Commercial center anchored by El Rio Grande and Family Dollar

Available storefront for rent surrounded by a dense population of 108,000+ residents with an average household income of \$96,000+ within 3 miles

Located at the intersection of Webb Chapel Rd and Royal Ln with 25,000+ vehicles daily