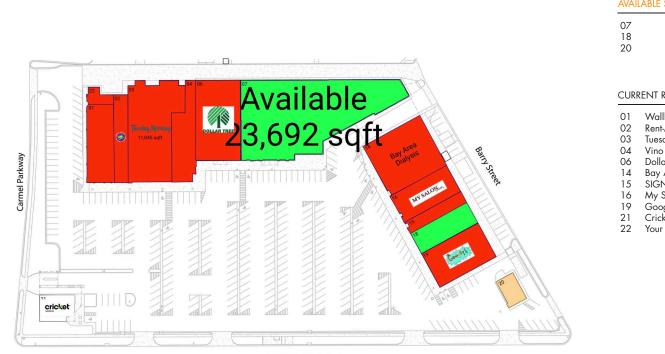

### CENTER SIZE: 84,667 SF

| DEMOGRAPHICS | 1 MILE   | 3 MILE   | 5 MILE   |  |
|--------------|----------|----------|----------|--|
| ***          | 14,953   | 117,420  | 235,210  |  |
| •            | 5,832    | 44,978   | 87,769   |  |
| \$           | \$78,321 | \$69,309 | \$70,775 |  |
|              |          |          |          |  |

#### AVAILABLE SPACE

| -  |           |
|----|-----------|
| 07 | 23,692 SF |
| 18 | 2,000 SF  |
| 20 | 1,340 SF  |

### CURRENT RETAILERS

| 01 | Wallbanger's Gourmet        | 4,870 SF  |
|----|-----------------------------|-----------|
| 02 | Rent-A-Center               | 2,224 SF  |
| 03 | Tuesday Morning             | 11,045 SF |
| 04 | Vino Mio                    | 4,000 SF  |
| 06 | Dollar Tree                 | 8,750 SF  |
| 14 | Bay Area Dialysis           | 8,800 SF  |
| 15 | SIGNED LEASE                | 2,000 SF  |
| 16 | My Salon Suite              | 4,665 SF  |
| 19 | Googly's                    | 5,900 SF  |
| 21 | Cricket                     | 2,100 SF  |
| 22 | Your Personal Best Training | 1,664 SF  |