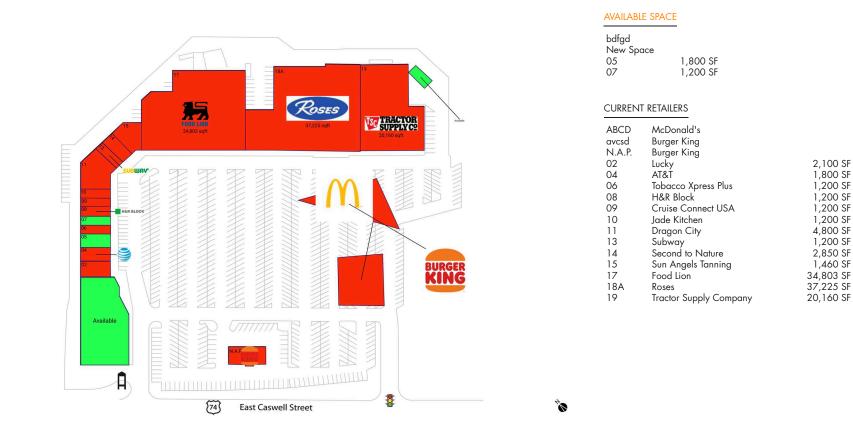

#### AVAILABLE SPACE

| bdfgd     |          |
|-----------|----------|
| New Space |          |
| 05        | 1,800 SF |
| 07        | 1,200 SF |

### CURRENT RETAILERS

| ABCD<br>avcsd<br>N.A.P. | McDonald's<br>Burger King<br>Burger King |           |
|-------------------------|------------------------------------------|-----------|
| 02                      | Lucky                                    | 2,100 SF  |
| 04                      | AT&Ť                                     | 1,800 SF  |
| 06                      | Tobacco Xpress Plus                      | 1,200 SF  |
| 08                      | H&R Block                                | 1,200 SF  |
| 09                      | Cruise Connect USA                       | 1,200 SF  |
| 10                      | Jade Kitchen                             | 1,200 SF  |
| 11                      | Dragon City                              | 4,800 SF  |
| 13                      | Subway                                   | 1,200 SF  |
| 14                      | Second to Nature                         | 2,850 SF  |
| 15                      | Sun Angels Tanning                       | 1,460 SF  |
| 17                      | Food Lion                                | 34,803 SF |
| 18A                     | Roses                                    | 37,225 SF |
| 19                      | Tractor Supply Company                   | 20,160 SF |