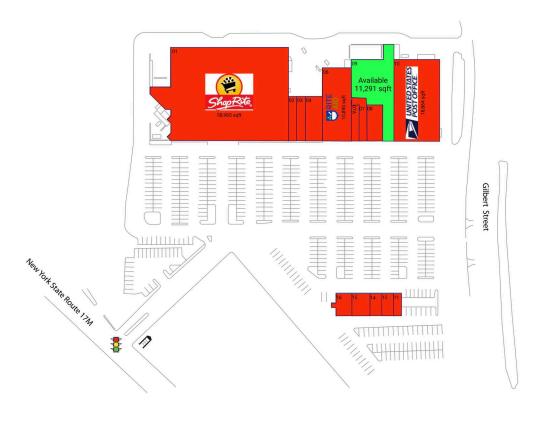

## **MONROE PLAZA**

### **AVAILABLE SPACE**

09 11,291 SF

#### **CURRENT RETAILERS**

| 01  | ShopRite                       | 58,965 SF |
|-----|--------------------------------|-----------|
| 02  | Vito <sup>i</sup> s Pizzeria   | 2,000 SF  |
| 03  | Best Of Little Italy           | 2,000 SF  |
| 04  | Magic Circle Enterprises, Inc. | 4,000 SF  |
| 06  | Rite Aid                       | 10,890 SF |
| 07  | Nail Salon                     | 1,957 SF  |
| 07A | Great Clips                    | 1,200 SF  |
| 80  | Rockland Orthopedics & Sports  | 3,365 SF  |
| 10  | United States Post Office      | 18,864 SF |
| 11  | Podiatrist's Office            | 1,000 SF  |
| 12  | High Quality Cleaners          | 1,250 SF  |
| 14  | Plaza Optical                  | 2,300 SF  |
| 15  | Lucky House Restaurant         | 1,125 SF  |
| 16  | Ob-Gyn Medical Office          | 1,800 SF  |
|     |                                |           |