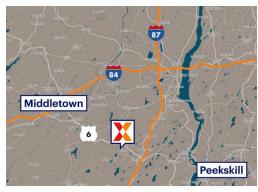

### $Poughkeepsie\text{-}Newburgh\text{-}Middletown,\ NY$

# **MONROE PLAZA**

41.3324, -74.194133 Route 17 M & Gilbert Street | Monroe, NY 10950

**CENTER SIZE:** 122,007 SF

| DEMOGRAPHICS | 1 MILE  | 3 MILE   | 5 MILE    |
|--------------|---------|----------|-----------|
| ***          | 5,581   | 50,355   | 72,485    |
| <b>^</b>     | 1,835   | 13,161   | 20,597    |
| \$ \$        | 102,000 | \$96,183 | \$105,102 |
|              |         |          |           |

Highly trafficked center with ShopRite drawing an average of 27,000+ customers/week

Surrounded by an affluent population with an average household income of \$96,000+ within 3 miles

Close proximity to Grand Army of the Republic Hwy