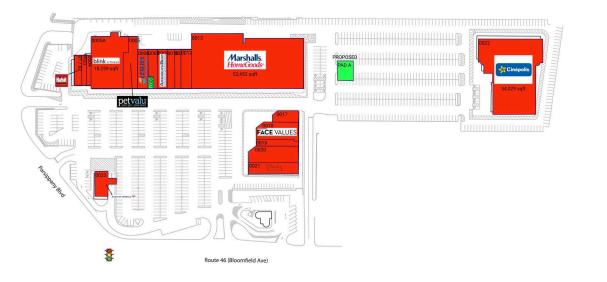

#### AVAILABLE SPACE

PAD A 0007 750 SF

### CURRENT RETAILERS

| 01 / 02<br>0003<br>0004 | The Habit Burger Grill<br>Palermo's Pizza<br>Seoul Food | 2,440 SF<br>1,502 SF<br>1,500 SF |
|-------------------------|---------------------------------------------------------|----------------------------------|
| 0004                    | Pet Valu                                                | 4,316 SF                         |
| 0005A                   | Blink Fitness                                           | 18,259 SF                        |
| 0006                    | Leslie's Swimming Pool Supplies                         | 3,600 SF                         |
| 0008                    | The Great Wazu                                          | 2,370 SF                         |
| 0009                    | America's Best Contacts & Eyeglasses                    | 3,894 SF                         |
| 0010                    | Bubbakoo's Burritos                                     | 2,360 SF                         |
| 0011                    | Jolie Femme Nails                                       | 2,400 SF                         |
| 0012                    | C2 Education - Test Prep-K-12 Tutoring                  | 3,540 SF                         |
| 0013                    | Marshalls & HomeGoods                                   | 52,432 SF                        |
| 0017                    | Foot Relax Station                                      | 2,200 SF                         |
| 0018                    | Harmon Face Values                                      | 6,195 SF                         |
| 0019                    | Cheap Maggies                                           | 2,375 SF                         |
| 0020                    | Cheap Maggies                                           | 7,200 SF                         |
| 0021                    | Phenix Salon Suites                                     | 5,100 SF                         |
| 0022                    | Cinepolis                                               | 34,329 SF                        |
| 0023                    | Bank of America                                         | 2,800 SF                         |

S) Z

4122 - 09.18.24

**ROB MCGARRIGLE** (610) 834-7287 | Rob.McGarrigle@brixmor.com | BRIXMOR.com

This site plan indicates the general layout of the shopping center and is not a warranty, representation, or agreement on the part of the landlord that the shopping center will be exactly as depicted herein.