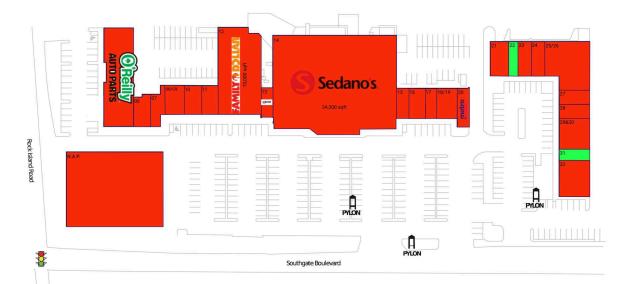

#### **AVAILABLE SPACE**

22 1,222 SF 31 990 SF

#### **CURRENT RETAILERS**

| N.A.P.     | Gas                              |           |
|------------|----------------------------------|-----------|
| 01         | O'Reilly Automotive              | 8,291 SF  |
| 06         | La Paloma Financial Services and | 1,583 SF  |
|            | Uhaul                            |           |
| 07         | Academy Insurance                | 1,355 SF  |
| 08/09      | TLC Dental                       | 1,625 SF  |
| 10         | Antona Pizza Caf?                | 1,500 SF  |
| 11         | Domino's Pizza                   | 1,250 SF  |
| 12         | Family Dollar                    | 10,000 SF |
| 13         | Cricket                          | 1,000 SF  |
| 14         | Sedano's                         | 34,300 SF |
| 15         | Kleen Kutz                       | 1,100 SF  |
| 16         | Boost Mobile                     | 1,340 SF  |
| 1 <i>7</i> | La Paloma Financial Services     | 960 SF    |
| 18/19      | Pete's Coin Laundry              | 1,800 SF  |
| 20         | MetroPCS                         | 1,300 SF  |
| 21         | Dryclean USA                     | 1,600 SF  |
| 23         | Polish Deli Krakus               | 1,440 SF  |
| 24         | 2, 4, 6 Thrift Store             | 1,410 SF  |
|            | Ministerio Vision Celestial      | 5,890 SF  |
| 27         | Star Nails                       | 1,335 SF  |
| 28         | Bistro Creole Restaurant         | 1,350 SF  |
| 29&30      | South Rock Beverage              | 2,760 SF  |
| 32         | Laundromart                      | 3,040 SF  |
|            |                                  |           |