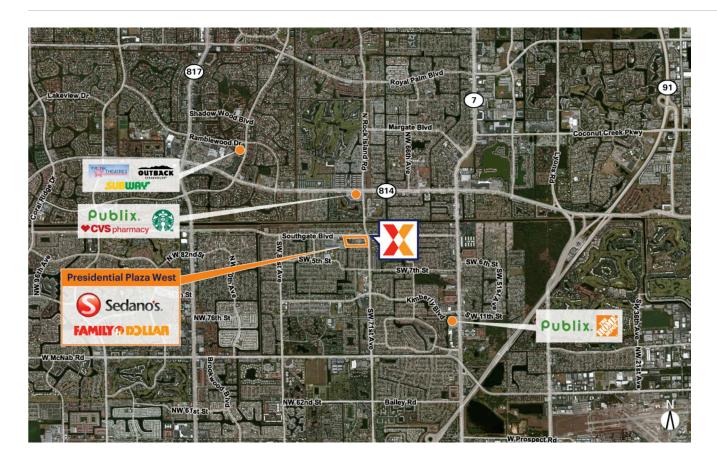

# **PRESIDENTIAL PLAZA WEST**

26.228, -80.2221 7302 Southgate Boulevard | No. Lauderdale, FL 33068

Sedano's-anchored center, easily accessible from two points of ingress/egress