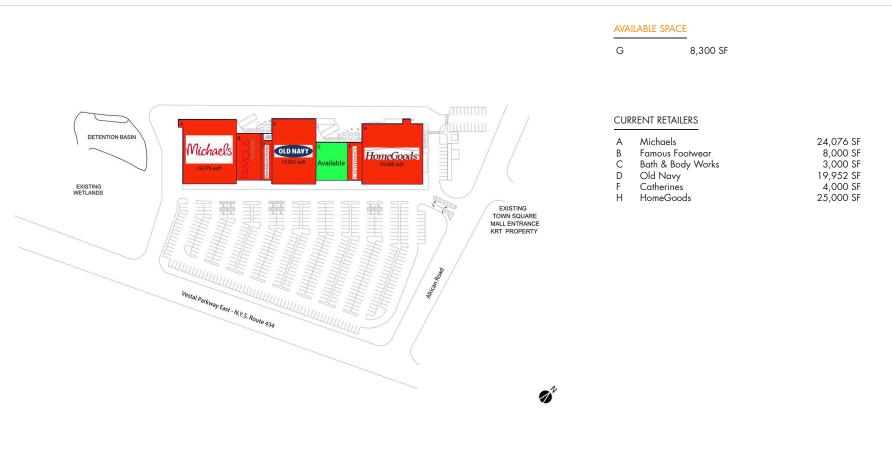

## CENTER SIZE: 92,328 SF

| DEMOGRAPHICS | 5 MILE   | 10 MILE  | 25 MILE  |  |
|--------------|----------|----------|----------|--|
| ***          | 100,351  | 168,638  | 276,070  |  |
| <b>•</b>     | 40,850   | 69,382   | 112,047  |  |
| \$           | \$67,903 | \$67,672 | \$68,145 |  |
|              |          |          |          |  |

Strong lineup of national retailers including Michaels, Old Navy, HomeGoods, Bath & Body Works and Famous Footwear

Easily accessible shopping center from Rte 17/86, Rte 201, Rte 26 & Rte 434/Vestal Pkwy