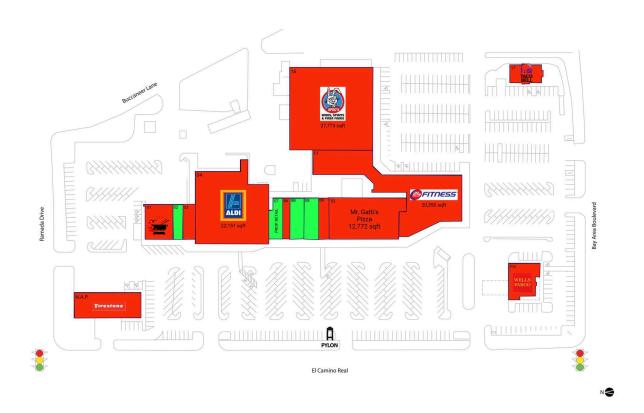

#### **AVAILABLE SPACE**

| 02 | 1,400 SF |
|----|----------|
| 07 | 1,842 SF |
| 08 | 2,400 SF |
| 8B | 2,400 SF |

#### **CURRENT RETAILERS**

| FS1    | Wells Fargo            | 4,055 SF  |
|--------|------------------------|-----------|
| N.A.P. | Firestone              |           |
| 01     | Go Shabu Hot Pot Grill | 3,850 SF  |
| 03     | AAA Dentist            | 1,737 SF  |
| 04     | ALDI                   | 22,151 SF |
| 8A     | AJ Mobile'z            | 1,200 SF  |
| 09     | SnoBall Hut            | 1,708 SF  |
| 10     | Mr. Gatti's Pizza      | 12,772 SF |
| 11     | 24 Hour Fitness        | 20,350 SF |
| 16     | Spec's                 | 27,773 SF |
| 17     | Taco Bell              | 2,240 SF  |