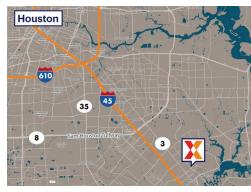

Rent retail space highly visible at the intersection of Bay Area Blvd with 38,300+ vehicles daily, and El Camino Real with 22,730+ vehicles daily

Affluent customer base with \$92,000+ average household income within 3 miles

Convenient access to I-45 and Bay Area's retail corridor

Located in <u>Houston</u> just one mile from NASA Johnson Space Center which employs 3,200+ people

Pad Sites available