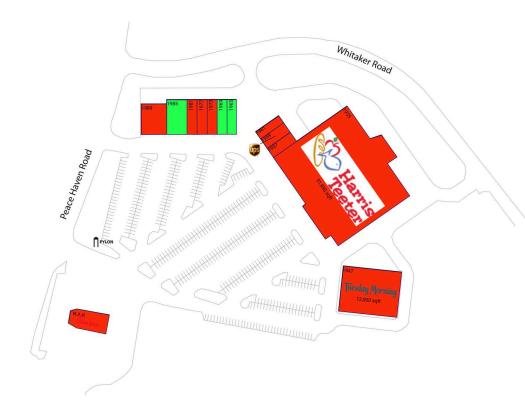

Anchored by Harris Teeter, along with Tuesday Morning and a Chick-fil-A outparcel.

Surrounded by an affluent population of 6,600+ with an average household income of \$110,000+ within a mile at the intersection of Robinhood Road and Peace Haven Drive.

#### AVAILABLE SPACE

| 1965 | 1,400 SF |
|------|----------|
| 1969 | 1,400 SF |
| 1985 | 2,800 SF |

#### CURRENT RETAILERS

| ATM    | Allegacy Federal Credit Union |           |
|--------|-------------------------------|-----------|
| N.A.P. | Chick-fil-A                   |           |
| 1947   | Tuesday Morning               | 12,000 SF |
| 1955   | Harris Teeter                 | 51,890 SF |
| 1957   | Tokyo House                   | 1,500 SF  |
| 1959   | The UPS Store                 | 1,560 SF  |
| 1961   | Cafe Vara Du                  | 1,380 SF  |
| 1973   | Digits Nail Salon             | 1,050 SF  |
| 1977   | C&K Bagels                    | 2,430 SF  |
| 1981   | Whitaker Square Pizza         | 1,750 SF  |
| 1989   | La Carreta                    | 3,600 SF  |
|        |                               |           |