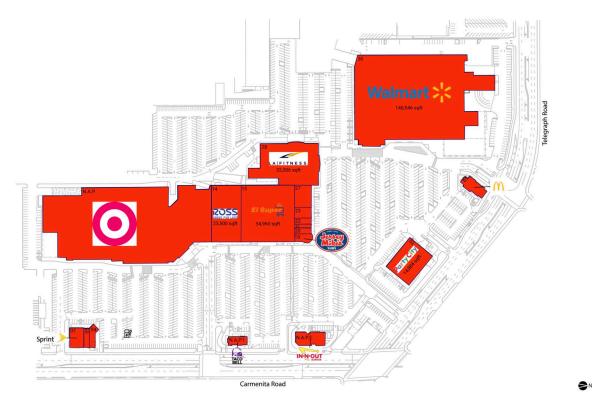

## CURRENT RETAILERS

| N.A.P.  | Target                | 133,564 SF |
|---------|-----------------------|------------|
| N.A.P.1 | Taco Bell             | 2,095 SF   |
| N.A.P.2 | In-N-Out Burger       | 4,450 SF   |
| 01      | McDonald's            | 3,000 SF   |
| 02      | Party City            | 14,884 SF  |
| 04      | The Flame Broiler     | 1,350 SF   |
| 05      | GameStop              | 1,470 SF   |
| 07      | Sprint                | 3,500 SF   |
| 14      | Ross Dress for Less   | 23,500 SF  |
| 15      | El Super Supermarket  | 54,960 SF  |
| 19      | Jersey Mike's Subs    | 1,400 SF   |
| 20      | Ono Hawaiian BBQ      | 1,484 SF   |
| 21      | Moda Nails            | 941 SF     |
| 22      | So China              | 1,422 SF   |
| 23      | La Michoacana Premium | 2,761 SF   |
| 27      | Fashion Q             | 4,744 SF   |
| 28      | LA Fitness            | 33,306 SF  |
| 30      | Walmart               | 140,546 SF |
|         |                       |            |

4030 - 02.13.25

TYLER BARRY (858) 202-1125 | Tyler.Barry@brixmor.com | BRIXMOR.com

BRIXMOR®

This site plan indicates the general layout of the shopping center and is not a warranty, representation, or agreement on the part of the landlord that the shopping center will be exactly as depicted herein.