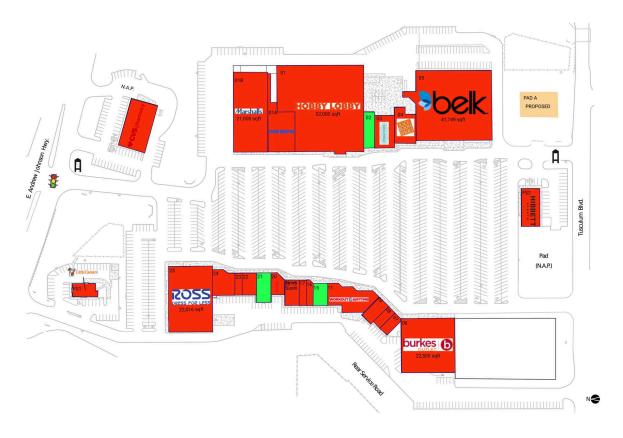

Strong lineup of anchor tenants including Belk & Burkes Outlet, Ross, Hobby Lobby, Marshalls and Five Below, drawing 4,600 visits/day and over 1.7M annual visits

Strong accessibility with two major entrances

One of the largest power centers at 228,000 SF in Greeneville

#### **AVAILABLE SPACE**

| PAD A |          |
|-------|----------|
| 02    | 3,000 SI |
| 15    | 2,400 SI |
| 21    | 3.467 SI |

### **CURRENT RETAILERS**

| FS1<br>FS2<br>N.A.P.                                                 | Little Caesars Pizza<br>Hibbett Sports<br>CVS/pharmacy                                                                                                                | 2,500 SF<br>5,500 SF                                                                                                                 |
|----------------------------------------------------------------------|-----------------------------------------------------------------------------------------------------------------------------------------------------------------------|--------------------------------------------------------------------------------------------------------------------------------------|
| N.A.P.<br>01<br>01A<br>01B<br>03<br>04<br>05<br>06<br>07<br>08<br>09 | CVS/pharmacy Hobby Lobby Five Below Marshalls Maurices Rack Room Shoes Belk Burkes Outlet Southern Belle Bridal Q-Nails PT Solutions Physical Therapy Workout Anytime | 52,000 SF<br>9,000 SF<br>21,000 SF<br>4,950 SF<br>5,400 SF<br>41,749 SF<br>22,500 SF<br>1,680 SF<br>1,500 SF<br>2,450 SF<br>7,767 SF |
| 16                                                                   | Farm Bureau Insurance                                                                                                                                                 | 1,350 SF                                                                                                                             |
| 17                                                                   | Pals                                                                                                                                                                  | 1,400 SF                                                                                                                             |
| 18-19                                                                | Nova Sushi                                                                                                                                                            | 2,800 SF                                                                                                                             |
| 20                                                                   | GNC                                                                                                                                                                   | 2,160 SF                                                                                                                             |
| 22                                                                   | Gino's II                                                                                                                                                             | 2,400 SF                                                                                                                             |
| 23                                                                   | China Chef                                                                                                                                                            | 1,200 SF                                                                                                                             |
| 24                                                                   | Monterey Mexican Restaurant                                                                                                                                           | 3,950 SF                                                                                                                             |
| 25                                                                   | Ross Dress for Less                                                                                                                                                   | 22,016 SF                                                                                                                            |