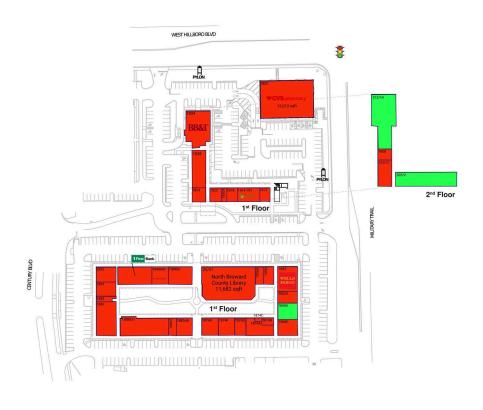

Strong tenant mix of healthcare providers, banks & professional services

5.209 SF

1,590 SF 2,071 SF

## 210/11

**CURRENT RETAILERS** 

**AVAILABLE SPACE** 

205/9

213/14

1868A

25/31 North Broward County Library 11.682 SF Deerfield Dental Services 2,359 SF 1800 Dr. Krzeminski, D.C. 980 SF 1801 CVS/pharmacv 13.013 SF 1812 Century Plaza Beauty Salon 980 SF 1814-181 Quest Diagnostics 1,960 SF 980 SF 1818 Century News 1820A Twee Brow and Lash 490 SF Deerfield Hearing Center 1822 991 SF 1824 Mitchell Bernknopf, D.P.M. 1.141 SF Advanced Eye Care 1828 2.945 SF 1834 5,208 SF 1856H State Farm 880 SF 1856I Kenneth E. Bresky, D.O. 900 SF 1862 Wells Fargo 3,165 SF Sam & Lucy Barber Shop 1862A 1.090 SF Back In Action 2,000 SF 1868D 1874A Deerfield Dental 1,039 SF 1874B Viva Idea Promotions 517 SF 1874C American Health Associcates 163 SF 1874D Baily Woodruff Title Company 1.884 SF 1874F South Florida Podiatry 1,500 SF 1874G Chabad Lubavitch of Deerfield 1,569 SF Beach 1880AB Riverchase Dermatology 1,760 SF 1880C Therapeutic Massage Clinic and 880 SF 1880D1 Church 5,280 SF 1886 Amicus Medical Group 4,000 SF 1888 All About Nails & U 620 SF 1890 Consolidated Healthcare 1.876 SF 1892 Consolidated Health Care 1,836 SF 1898C First Bank of Florida 3,530 SF 1898DEF Preferred Properties International 1.760 SF