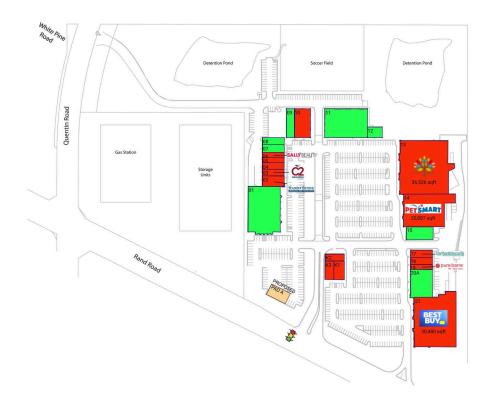

#### **AVAILABLE SPACE**

| 01 | 21,032 SF | 12  | 2,215 SF |
|----|-----------|-----|----------|
| 07 | 2,323 SF  | 15  | 4,788 SF |
| 08 | 2,200 SF  | 20A | 8,592 SF |
| 09 | 3,105 SF  |     |          |
| 11 | 17,146 SF |     |          |

#### PAD OPPORTUNITIES

PAD A 0 SF

### **CURRENT RETAILERS**

| Κ1 | Guanajuato                        | 2,315 SF  |
|----|-----------------------------------|-----------|
|    | Couture Cupcake Cafe              | 1,524 SF  |
|    | Jimmy John                        | 1,738 SF  |
| 02 | Hand & Stone Massage & Facial Spa | 3,219 SF  |
|    | C2 Educational Center             | 2,050 SF  |
| 04 | Pure 5 Cleaners                   | 2,000 SF  |
| 05 | LUXE Wearhouse                    | 1,528 SF  |
| 06 | Sally Beauty Supply               | 1,609 SF  |
| 10 | Sage Elite                        | 6,471 SF  |
| 13 | Painted Tree Marketplace          | 36,526 SF |
| 14 | PetSmart                          | 20,087 SF |
| 16 | New Vitality MD                   | 2,296 SF  |
| 17 | The Great Frame Up                | 2,132 SF  |
| 18 | Pure Barre                        | 1,459 SF  |
| 21 | Best Buy                          | 30,480 SF |
|    |                                   |           |