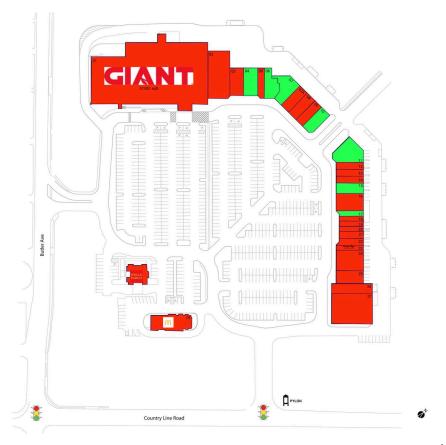

#### **AVAILABLE SPACE**

| 04 | 3,200 SF | 15         | 2,418 SF |
|----|----------|------------|----------|
| 06 | 3,098 SF | 1 <i>7</i> | 1,050 SF |
| 07 | 3,459 SF |            |          |
| 10 | 2,725 SF |            |          |
| 11 | 5,040 SF |            |          |

### CURRENT RETAILERS

| 01<br>02<br>03<br>05<br>07A<br>08<br>09 | Giant Food Cutter's Mill Bagel Barn Primo Hoagies AYA Kitchen New Britain Cleaners Ha-Chi Japanese Restaurant The Happy Mixer | 57,951 SF<br>8,536 SF<br>3,200 SF<br>1,750 SF<br>2,400 SF<br>2,414 SF<br>2,066 SF<br>1,600 SF |
|-----------------------------------------|-------------------------------------------------------------------------------------------------------------------------------|-----------------------------------------------------------------------------------------------|
| 13                                      | Gordon Florist                                                                                                                | 1,600 SF                                                                                      |
| 14                                      | Quaint Oak Insurance                                                                                                          | 1,600 SF                                                                                      |
| 16                                      | Blue Dog Family Tavern                                                                                                        | 3,958 SF                                                                                      |
| 18                                      | Home Care Assistance                                                                                                          | 1,050 SF                                                                                      |
| 19                                      | Kempo Karate                                                                                                                  | 1,050 SF                                                                                      |
| 20                                      | Bentleys Business Services                                                                                                    | 1,050 SF                                                                                      |
| 21                                      | Salon İndustry                                                                                                                | 1,400 SF                                                                                      |
| 22                                      | V. Nail Salon                                                                                                                 | 1,150 SF                                                                                      |
| 23                                      | Great Clips                                                                                                                   | 1,200 SF                                                                                      |
| 24                                      | County Line Veterinary Hospital                                                                                               | 4,837 SF                                                                                      |
| 25                                      | Mariner Finance                                                                                                               | 2,414 SF                                                                                      |
| 26                                      | Randazzo Pizza                                                                                                                | 3,480 SF                                                                                      |
| 27                                      | Wine & Spirits Shoppe                                                                                                         | 9,982 SF                                                                                      |
| 28                                      | Wells Fargo                                                                                                                   | 3,080 SF                                                                                      |
| 29                                      | McDonald's                                                                                                                    | 4,500 SF                                                                                      |