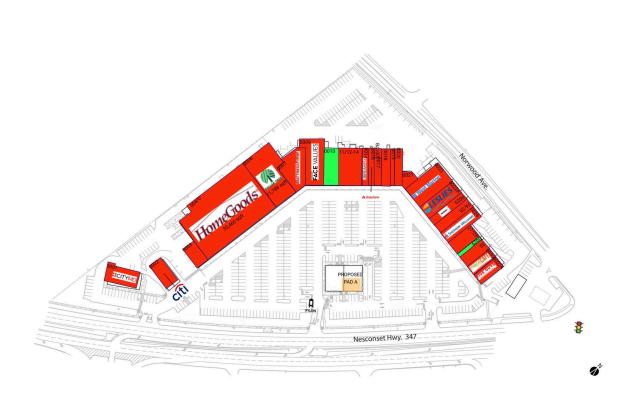

#### AVAILABLE SPACE

| PAD A |          |
|-------|----------|
| 0010  | 3,500 SF |
| 0029  | 720 SF   |

### CURRENT RETAILERS

| 0001     | CityMD Urgent Care              | 4,005 SF  |
|----------|---------------------------------|-----------|
| 0002     | Citi                            | 3,060 SF  |
| 0003     | Bethpage Federal Credit Union   | 2,100 SF  |
| 004/0    | HomeGoods                       | 33,460 SF |
| 0006     | Dollar Tree                     | 11,788 SF |
| 0007     | Mattress Firm                   | 7,140 SF  |
| 0009     | Harmon Face Values              | 6,385 SF  |
| 11/12-14 | Pizza Carnival                  | 7,000 SF  |
| 0014     | uBREAKiFIX                      | 1,240 SF  |
| 0016     | State Farm                      | 1,200 SF  |
| 0017     | l Love Sushi PJ's Sushi         | 1,440 SF  |
| 0017B    | Pizza Carnival                  | 400 SF    |
| 0018     | Better On A Bagel               | 2,375 SF  |
| 0019     | May Garden                      | 1.075 SF  |
| 0020     | Port Jefferson Cleaners         | 2,000 SF  |
| 0021     | Studio 347                      | 1,289 SF  |
| 0022     | West Marine                     | 7,632 SF  |
| 0022A    | Leslie's Swimming Pool Supplies | 4,560 SF  |
| 0023     | Verizon Wireless                | 3,000 SF  |
| 24/25    | Orangetheory Fitness            | 3,218 SF  |
| 0026     | Sherwin-Williams                | 4,260 SF  |
| 27/28    | One River Art + Design          | 3,200 SF  |
| 30       | Angels Touch Nail               | 2,149 SF  |
| 0032     | Tropical Smoothie Cafe          | 2,400 SF  |
| 0032A    | Five Guys Burgers and Fries     | 2,400 SF  |
| 0002A    | The Obys burgers and thes       | 2,400 31  |

4112 - 02.13.25

NICK ANDREADIS (631) 249-6251 | Nick.Andreadis@brixmor.com | BRIXMOR.com

This site plan indicates the general layout of the shopping center and is not a warranty, representation, or agreement on the part of the landlord that the shopping center will be exactly as depicted herein.