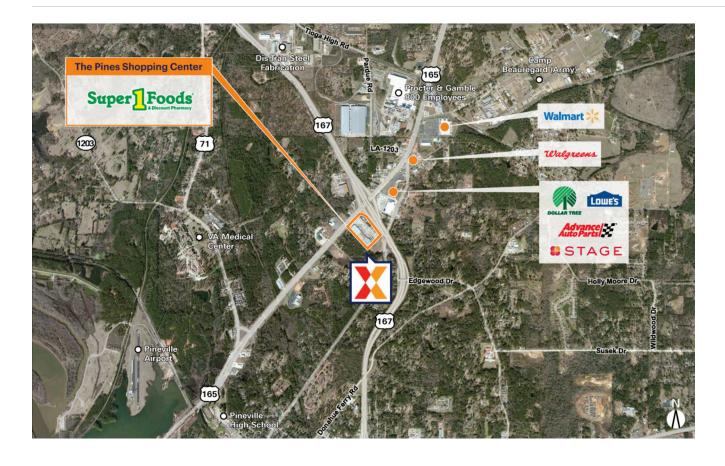

# THE PINES SHOPPING CENTER

31.356314, -92.416294 2985 Cottingham Expressway | Pineville, LA 71360

Located at the SE corner of Rt 167 (28,700+ VPD) and Rt. 165 (33,100+ VPD); 2.5 miles NE of Louisiana College

Anchored by Super 1 Foods along with top national brands including Cato, Citibank and H&R Block

Strong daytime demos of 28,000+ ppl within 3 miles due to Major employers locating near the regional highways 167~&~165

Major area employers include Proctor & Gamble Co. (800 employees), Camp Beauregard (2,500 ppl), PineCrest (1,200 employees), Plastipak (400 employees)