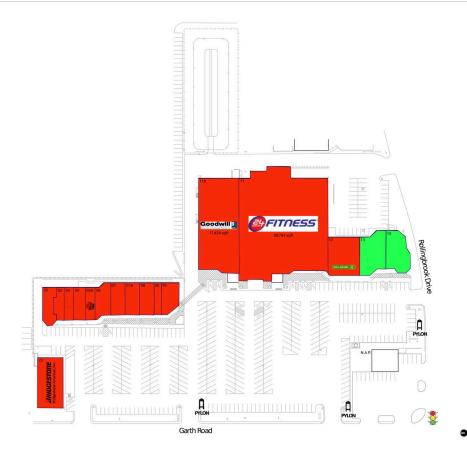

#### **AVAILABLE SPACE**

| 13 | 4,000 SI |
|----|----------|
| 15 | 4,465 SI |

### CURRENT RETAILERS

| 0.1 | D. I /Fr                | 5 701 65  |
|-----|-------------------------|-----------|
| 01  | Bridgestone/Firestone   | 5,781 SF  |
| 02  | Regional Finance        | 2,202 SF  |
| 03  | Pack N Mail             | 1,498 SF  |
| 04  | State Farm              | 1,400 SF  |
| 05  | Amazing Nails           | 1,831 SF  |
| 05A | Pizza Hut               | 1,319 SF  |
| 06  | Garth Road Cleaners     | 2,417 SF  |
| 07  | Boomtown Vapor          | 2,088 SF  |
| 07A | New Sound Hearing       | 2,112 SF  |
| 80  | IPR Healthcare System   | 2,100 SF  |
| 09  | Choice Cryo             | 1,050 SF  |
| 10  | Baytown Discount Liquor | 2,250 SF  |
| 11  | 24 Hour Fitness         | 38,784 SF |
| 11A | Goodwill                | 17,424 SF |
| 12  | Dollarama               | 5,200 SF  |