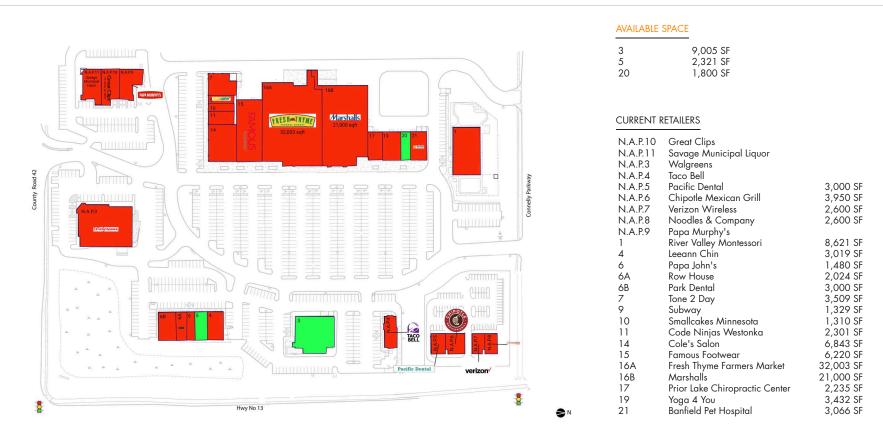

## **CENTER SIZE:** 114,567 SF

| 1 MILE  | 3 MILE    | 5 MILE                      |
|---------|-----------|-----------------------------|
| 9,226   | 47,656    | 115,402                     |
| 3,230   | 16,127    | 42,743                      |
| 143,420 | \$122,182 | \$109,544                   |
|         | 9,226     | 9,226 47,656   3,230 16,127 |

Features a diverse mix of national and regional retailers including Fresh Thyme Farmers Market, Marshalls, Walgreens,Taco Bell, Subway & Cole's Salon

This site plan indicates the general layout of the shopping center and is not a warranty, representation, or agreement on the part of the landlord that the shopping center will be exactly as depicted herein.