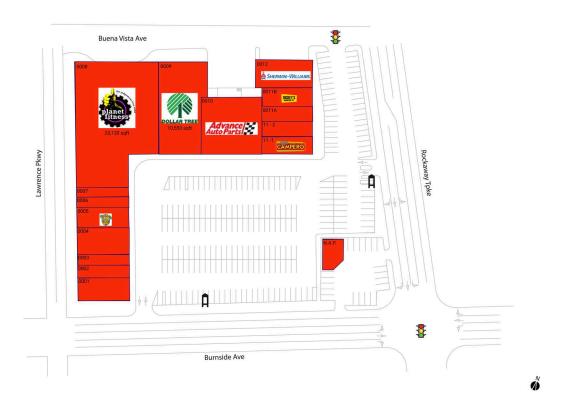

### CURRENT RETAILERS

| N.A.P.                |                                                                                                                                                                                                                                                               |
|-----------------------|---------------------------------------------------------------------------------------------------------------------------------------------------------------------------------------------------------------------------------------------------------------|
| Moca Asian Bistro     | 2,730 SF                                                                                                                                                                                                                                                      |
| \$.99 Store           | 1,560 SF                                                                                                                                                                                                                                                      |
| Chimichurri Burger    | 1,170 SF                                                                                                                                                                                                                                                      |
| Laundry Palace        | 2,960 SF                                                                                                                                                                                                                                                      |
| Island Bagel Bar      | 2,340 SF                                                                                                                                                                                                                                                      |
| Happy Nails           | 1,170 SF                                                                                                                                                                                                                                                      |
| Madison Dry Cleaners  | 1,170 SF                                                                                                                                                                                                                                                      |
| Planet Fitness        | 20,120 SF                                                                                                                                                                                                                                                     |
| Dollar Tree           | 10,553 SF                                                                                                                                                                                                                                                     |
| Advance Auto Parts    | 7,448 SF                                                                                                                                                                                                                                                      |
| Tanya Wine & Liquor   | 1,376 SF                                                                                                                                                                                                                                                      |
| Dickey's Barbecue Pit | 1,897 SF                                                                                                                                                                                                                                                      |
| Lawrence Unisex       | 1,375 SF                                                                                                                                                                                                                                                      |
| Pollo Campero         | 2,675 SF                                                                                                                                                                                                                                                      |
| Sherwin-Williams      | 3,360 SF                                                                                                                                                                                                                                                      |
|                       | Moca Asian Bistro<br>\$.99 Store<br>Chimichurri Burger<br>Laundry Palace<br>Island Bagel Bar<br>Happy Nails<br>Madison Dry Cleaners<br>Planet Fitness<br>Dollar Tree<br>Advance Auto Parts<br>Tanya Wine & Liquor<br>Dickey's Barbecue Pit<br>Lawrence Unisex |