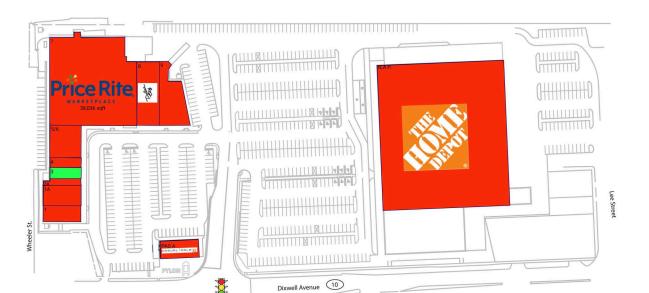

## **AVAILABLE SPACE**

3 1,775 SF

## CURRENT RETAILERS

| N.A.P. | The Home Depot            |           |
|--------|---------------------------|-----------|
| PAD A  | Casual Male XL            | 3,500 SF  |
| 1      | Fred Astaire Dance Studio | 3,139 SF  |
| 1A     | Hair Beauty Supply        | 3,913 SF  |
| 2A     | Nail Spa                  | 1,254 SF  |
| 4      | Parkway Dental            | 1,662 SF  |
| 5/6    | Expressions               | 5,254 SF  |
| 7      | PriceRite                 | 38,036 SF |
| 8      | Dollar City               | 7,372 SF  |
| 9      | Sukura Garden Restaurant  | 6,448 SF  |
|        |                           |           |