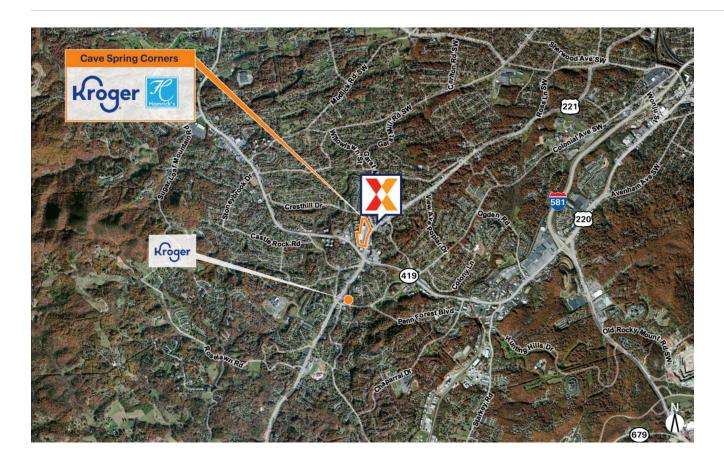

# **CAVE SPRING CORNERS**

37.233229, -80.008594 3971 Brambleton Avenue, Southwest | Roanoke, VA 24018

| DEMOGRAPHICS | 1 MILE   | 3 MILE   | 5 MILE   |
|--------------|----------|----------|----------|
| ***          | 8,507    | 51,223   | 112,350  |
| <b>^</b>     | 3,795    | 23,400   | 49,343   |
| \$ :         | \$70,797 | \$83,522 | \$72,501 |
|              |          |          |          |

Surrounded by the affluent community of Southwest County with an average household income of \$83,000+ within 3 miles

Highly trafficked center with the newly expanded Kroger drawing an average of 24,000+ customers/week

Visibility from the heavily trafficked Electric Rd