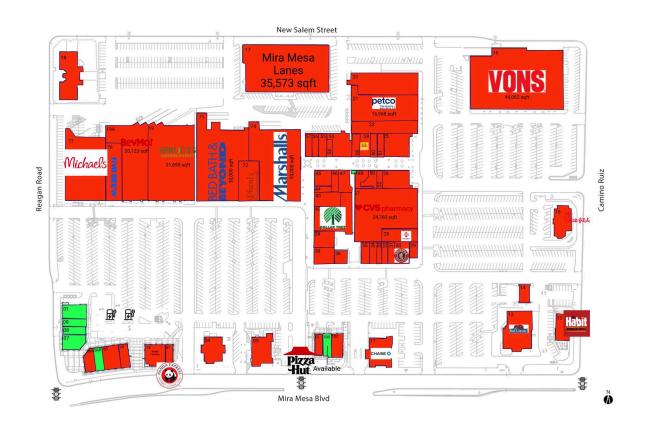

Multi-anchored center with of top national retailers including Sprouts Farmers Market, Bevmo!, Marshalls, Bed Bath & Beyond, CVS/pharmacy and Petco

High visibility from 47,000+ vehicles daily along Mira Mesa Blvd

#### **AVAILABLE SPACE**

| 01  | 6.030 SF | 10B | 1.600 SI |
|-----|----------|-----|----------|
| 06B | 1,841 SF | 48  | 230 SF   |
| 07  | 2,325 SF | 111 | 250 SF   |
| 08  | 1,200 SF |     |          |
| 09  | 1 770 SF |     |          |

### **CURRENT RETAILERS**

| CURR                                                                                                                                                                                           | LINI KLIAILLKS                                                                                                                                                                                                                                                                                                                                                                                                                                                                                                                                                                                |                                                                                                                                                                                                                                                                                                                                                                                                                                                                                                                                                                                          |
|------------------------------------------------------------------------------------------------------------------------------------------------------------------------------------------------|-----------------------------------------------------------------------------------------------------------------------------------------------------------------------------------------------------------------------------------------------------------------------------------------------------------------------------------------------------------------------------------------------------------------------------------------------------------------------------------------------------------------------------------------------------------------------------------------------|------------------------------------------------------------------------------------------------------------------------------------------------------------------------------------------------------------------------------------------------------------------------------------------------------------------------------------------------------------------------------------------------------------------------------------------------------------------------------------------------------------------------------------------------------------------------------------------|
| 04<br>05<br>06A<br>10<br>10C<br>11<br>12<br>13<br>14<br>15<br>16<br>17<br>18<br>19<br>20<br>21<br>23<br>25<br>26<br>27<br>28<br>29<br>30<br>31<br>32<br>33<br>33<br>34<br>43<br>44<br>44<br>45 | Manna BBQ Mission Federal Credit Union Mostra Coffee Pizza Hut Cotixan Mexican Food Chase Red Lobster The Habit Burger Grill Valvoline Instant Oil Change Chick-fil-A Vons Mira Mesa Lanes Childtime Children's Centers Sprouts Farmers Market Bevmo Arnold's Construction Petco Charter School of San Diego Crab Hut Little Sakana CVS/pharmacy AFC Urgent Care The Flame Broiler-The Rice Bowl King Chipotle Mexican Grill Baskin-Robbins GNC Robeks Red Carpet Realty Isshido Ramen Yogurtland California Coast Credit Union Jewelers Dollar Tree Shoe Shack Hairworks Mira Mesa Optometry | 3,888 SF 5,465 SF 2,000 SF 1,600 SF 2,000 SF 4,000 SF 9,000 SF 3,200 SF 1,617 SF 4,343 SF 49,062 SF 35,573 SF 6,000 SF 31,698 SF 20,123 SF 9,610 SF 16,968 SF 6,100 SF 5,023 SF 4,340 SF 24,760 SF 1,206 SF 2,900 SF 1,300 SF 1,206 SF 1,300 SF 975 SF 975 SF 975 SF 975 SF 975 SF 975 SF 975 SF 975 SF 975 SF 975 SF 975 SF 975 SF 975 SF 975 SF 975 SF 975 SF 975 SF 975 SF 975 SF 975 SF 975 SF 975 SF 975 SF 975 SF 975 SF 975 SF 975 SF 975 SF 975 SF 975 SF 975 SF 975 SF 975 SF 975 SF 975 SF 975 SF 975 SF 975 SF 975 SF 975 SF 975 SF 975 SF 975 SF 975 SF 975 SF 975 SF 975 SF |
|                                                                                                                                                                                                | Hairworks                                                                                                                                                                                                                                                                                                                                                                                                                                                                                                                                                                                     | 960 SF                                                                                                                                                                                                                                                                                                                                                                                                                                                                                                                                                                                   |
| 45<br>46                                                                                                                                                                                       | Mira Mesa Optometry<br>Kumon                                                                                                                                                                                                                                                                                                                                                                                                                                                                                                                                                                  | 1,920 SF<br>1,229 SF                                                                                                                                                                                                                                                                                                                                                                                                                                                                                                                                                                     |
| 47                                                                                                                                                                                             | Tao Spa                                                                                                                                                                                                                                                                                                                                                                                                                                                                                                                                                                                       | 2,738 SF                                                                                                                                                                                                                                                                                                                                                                                                                                                                                                                                                                                 |
| 49<br>50                                                                                                                                                                                       | Pokeland<br>Snowy Village                                                                                                                                                                                                                                                                                                                                                                                                                                                                                                                                                                     | 1,275 SF<br>1,125 SF                                                                                                                                                                                                                                                                                                                                                                                                                                                                                                                                                                     |
| 51                                                                                                                                                                                             | Ding Tea                                                                                                                                                                                                                                                                                                                                                                                                                                                                                                                                                                                      | 1,421 SF                                                                                                                                                                                                                                                                                                                                                                                                                                                                                                                                                                                 |
|                                                                                                                                                                                                |                                                                                                                                                                                                                                                                                                                                                                                                                                                                                                                                                                                               |                                                                                                                                                                                                                                                                                                                                                                                                                                                                                                                                                                                          |