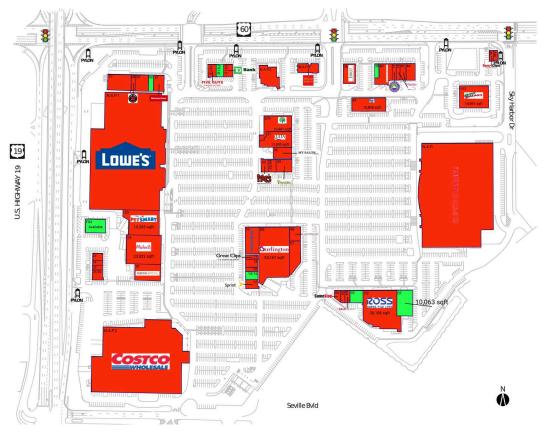

Lowe's, SuperTarget & Costco-anchored center with top national retailers including Ross Dress for Less, Ulta Beauty, Michaels, PetSmart, Burlington & Golfsmith, drawing an estimated 19,000 visits/day and 7.1M+ visits/year

#### **AVAILABLE SPACE**

| FS1-B | 2,160 SF  | 30 | 2,000 SI |
|-------|-----------|----|----------|
| FS4   | 11,186 SF | 39 | 1,400 SI |
| 01    | 10,063 SF |    |          |
| 03    | 3,910 SF  |    |          |
| 15/16 | 2,400 SF  |    |          |

#### **CURRENT RETAILERS**

| FS1        | Golf Galaxy                                      | 14,981 SF            |
|------------|--------------------------------------------------|----------------------|
| FS1-A      | Five Guys Burgers and Fries                      | 2,440 SF             |
| FS1-C      | TD Bank                                          | 2,600 SF             |
| N.A.P.     | SuperTarget                                      | •                    |
| N.A.P.1    | Lowe's                                           |                      |
| N.A.P.2    | Costco                                           |                      |
| N.A.P.3    | Smokey Bones                                     |                      |
| N.A.P.4    | Wells Fargo                                      |                      |
| 02         | Ross Dress for Less                              | 30,186 SF            |
| 04         | Sally Beauty Supply                              | 1,495 SF             |
| 05         | Cookie Cutters, Haircuts for Kids                | 1,260 SF             |
| 06         | GameStop                                         | 1,386 SF             |
| 07         | Peltz Shoes                                      | 9,569 SF             |
| 08         | Catherines                                       | 3,690 SF             |
| 09         | Burlington Stores                                | 35,167 SF            |
| 10         | SKECHERS                                         | 8,624 SF             |
| 11         | Great Clips                                      | 1,200 SF             |
| 13         | Goddess Nails                                    | 2,400 SF             |
| 14         | Pinellas Computers of Clearwater                 | 1,200 SF             |
| 1 <i>7</i> | Sprint                                           | 2,680 SF             |
| 18         | David's Bridal                                   | 9,890 SF             |
| 19         | Michaels                                         | 23,922 SF            |
| 20         | PetSmart                                         | 19,385 SF            |
| 21/22      | Saki Restaurant                                  | 2,467 SF             |
| 23         | Quality Nails                                    | 1,000 SF             |
| 24         | Custom Hair                                      | 1,000 SF             |
| 25         | MyEyeDr.                                         | 2,000 SF             |
| 27         | Don Olsen Tire & Auto Center                     | 8,400 SF             |
| 28         | Jimmy John's                                     | 1,600 SF             |
| 29         | Newk's Eatery                                    | 5,200 SF             |
| 31         | Mattress Giant                                   | 4,000 SF             |
| 32         | Moe's Southwest Grill                            | 2,400 SF             |
| 33/34      | Nationwide Vision                                | 2,400 SF             |
| 35         | Panera Bread                                     | 4,597 SF             |
| 36<br>37   | My Salon Suite                                   | 4,938 SF             |
| 37A        | Ulta Beauty<br>Dollar Tree                       | 11,000 SF            |
| 37 A<br>38 |                                                  | 10,481 SF            |
| 36<br>40   | Jared The Galleria of Jewelry<br>Men's Wearhouse | 5,780 SF             |
| 40         | Yogurt Mountain                                  | 6,848 SF<br>1,600 SF |
| 42         | Supercuts                                        | 1,440 SF             |
| 74         | oopercora                                        | 1,440 31             |
|            |                                                  |                      |