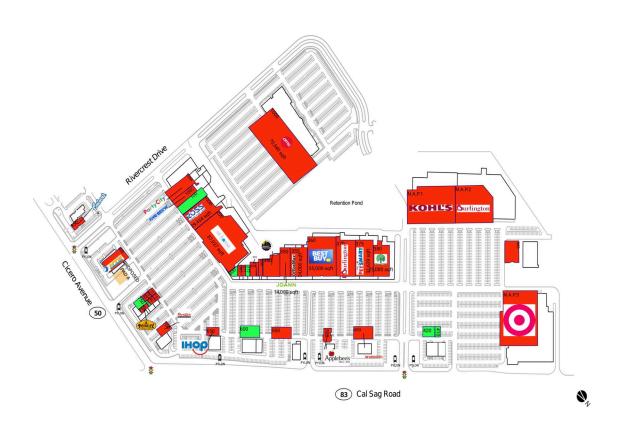

#### **AVAILABLE SPACE**

| PAD A | 3,800 SF  | 420         | 6,500 SF  |
|-------|-----------|-------------|-----------|
| 100   | 13,924 SF | 600         | 10,960 SF |
| 300   | 2,973 SF  | <i>75</i> 0 | 4,000 SF  |
| 315   | 2,352 SF  | 785         | 730 SF    |
| 410   | 3 000 SF  |             |           |

#### **CURRENT RETAILERS**

| N.A.P.1<br>N.A.P.2<br>N.A.P.3<br>100A<br>100B<br>100C<br>200<br>305<br>311<br>320<br>325<br>330<br>340<br>350<br>353<br>360<br>370<br>375<br>380<br>450<br>500<br>550<br>650<br>700<br>755<br>760<br>775 | Burlington Stores Target Party City Ross Dress for Less Five Below At Home Penny's Place Dental Works Lane Bryant GNC Bath & Body Works Planet Fitness JOANN Fabric and Craft Stores OfficeMax Best Buy Burlington Stores PetSmart Dollar Tree Hook & Reel Cajun Restaurant and Bar Applebee's At the Office Sports Bar IHOP Portillo's Potbelly Sandwich Shops Nailistic and Spa Cigarettes Cheaper Subway Cricket | 16,129<br>29,434<br>8,727<br>8,7937<br>1,977<br>2,352<br>4,303<br>1,639<br>3,600<br>14,000<br>55,000<br>5,435<br>5,600<br>5,128<br>4,977<br>6,000<br>2,390<br>1,485<br>1,058<br>1,800 | SF S |
|----------------------------------------------------------------------------------------------------------------------------------------------------------------------------------------------------------|---------------------------------------------------------------------------------------------------------------------------------------------------------------------------------------------------------------------------------------------------------------------------------------------------------------------------------------------------------------------------------------------------------------------|---------------------------------------------------------------------------------------------------------------------------------------------------------------------------------------|------------------------------------------|
| 765                                                                                                                                                                                                      | Nailistic and Spa<br>Cigarettes Cheaper                                                                                                                                                                                                                                                                                                                                                                             | 1,058                                                                                                                                                                                 | SF                                       |
|                                                                                                                                                                                                          |                                                                                                                                                                                                                                                                                                                                                                                                                     | ,                                                                                                                                                                                     | SF                                       |
| 800<br>850                                                                                                                                                                                               | National Tire & Battery<br>Culver's                                                                                                                                                                                                                                                                                                                                                                                 | 12,370<br>4,000                                                                                                                                                                       |                                          |
| 900<br>1000                                                                                                                                                                                              | Hollywood Park<br>AMC Theatres                                                                                                                                                                                                                                                                                                                                                                                      | 15,000<br>70,540                                                                                                                                                                      |                                          |
|                                                                                                                                                                                                          |                                                                                                                                                                                                                                                                                                                                                                                                                     |                                                                                                                                                                                       |                                          |