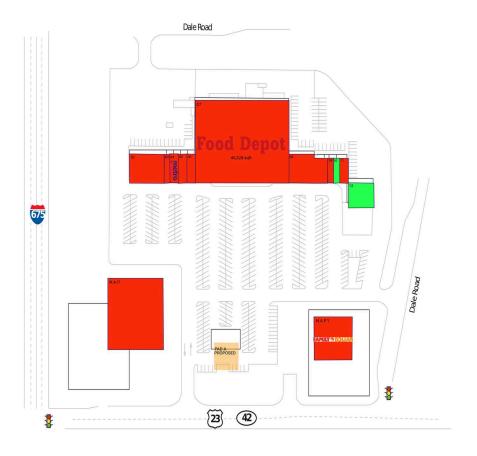

#### **AVAILABLE SPACE**

| 10 | 900 SI   |
|----|----------|
| 12 | 3,600 SI |

### PAD OPPORTUNITIES

PAD A 61,986 SF

#### CURRENT RETAILERS

| N.A.P.  | N.A.P.                        |           |
|---------|-------------------------------|-----------|
| N.A.P.1 | Family Dollar                 |           |
| 02      | Beauty Town                   | 5,740 SF  |
| 03      | Belleza Dominican Hair Studio | 910 SF    |
| 04      | MetroPCS                      | 1,400 SF  |
| 05      | Styles by Shawn-Juan          | 1,400 SF  |
| 06      | Fashion Nails                 | 1,400 SF  |
| 07      | Food Depot                    | 46,328 SF |
| 08      | Irish Pub and Grill           | 6,100 SF  |
| 09      | Cell Phone Repair             | 800 SF    |
| 11      | AmeriBristro                  | 1,200 SF  |
|         |                               |           |