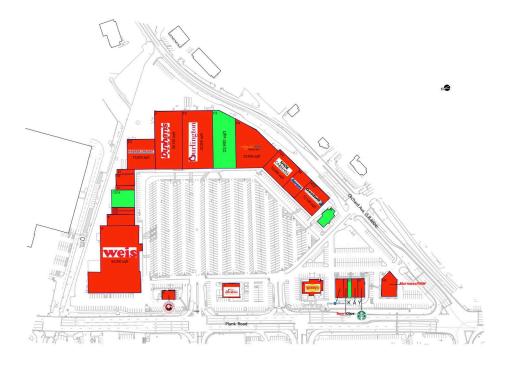

#### AVAILABLE SPACE

| C2C4 | 7,500 SF  |
|------|-----------|
| F3   | 22,900 SF |
| G3   | 1,312 SF  |
| P    | 3,280 SF  |

### CURRENT RETAILERS

|              |                                  | 50 000 05  |
|--------------|----------------------------------|------------|
| Α            | Weis Markets                     | 52,000 SF  |
| В            | Aki Japanese Steak House & Sushi | 6,000 SF   |
| C1A          | Professional Hearing Aid Center  | 1,500 SF   |
| C1B          | Skyline Nail & Spa               | 1,500 SF   |
| D1           | Lendmark Financial Services      | 1,600 SF   |
| D2           | Just Jak's Pet Market            | 4,000 SF   |
| E1           | Wise Eyes                        | 1,500 SF   |
| E3           | Harbor Freight Tools             | 15,635 SF  |
| F            | Dunham's Sports                  | 30,120 SF  |
| F2           | Burlington Stores                | 32,500 SF  |
| F4           | Urban Air Adventure Park         | 25,939 SF  |
| G1           | Starbucks                        | 2,200 SF   |
| G2           | Kay Jewelers                     | 2,400 SF   |
| G4           | Sport Clips                      | 1,382 SF   |
| G5           | Sleep Number                     | 2,600 SF   |
| H1           | Mattress Firm                    | 5,897 SF   |
| J            | Red Robin Gourmet Burgers        | 4,402 SF   |
| K            | Panda Express                    | 2,200 SF   |
| L            | Denny's                          | 5,290 SF   |
| TUV          | Shoe Carnival                    | 13,090 SF  |
| W            | Agron's                          | 7,700 SF   |
| XYZ          | Goodwill                         | 12,100 SF  |
| <del>-</del> |                                  | , . 0 0 0. |