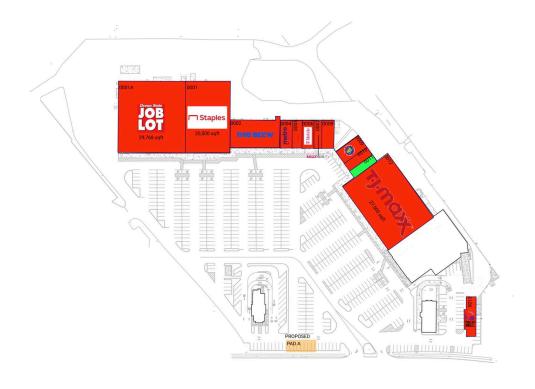

#### **AVAILABLE SPACE**

0011 1,400 SF

#### PAD OPPORTUNITIES

PAD A 43,560 SF

#### **CURRENT RETAILERS**

| 0001  | Staples             | 20,500 SF |
|-------|---------------------|-----------|
| 0001A | Ocean State Job Lot | 29,768 SF |
| 0002  | Five Below          | 8,750 SF  |
| 0004  | MetroPCS            | 2,100 SF  |
| 0005  | GNC                 | 1,750 SF  |
| 0006  | T-Mobile            | 2,100 SF  |
| 0007  | Sally Beauty Supply | 1,400 SF  |
| 8000  | Great Clips         | 1,485 SF  |
| 0009  | Rent-A-Center       | 2,800 SF  |
| 0010  | Aura Nails Spa      | 1,400 SF  |
| 0012  | T.J. Maxx           | 27,500 SF |
| 0013  | Taco Bell           | 2,950 SF  |