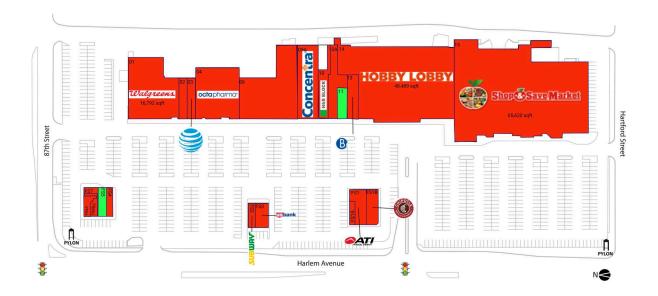

### **AVAILABLE SPACE**

FS5 1,470 SF 11 1,000 SF

### **CURRENT RETAILERS**

| FS1<br>FS1A | ATI Physical Therapy<br>Insure One Agency | 2,490 SF<br>1,000 SF |
|-------------|-------------------------------------------|----------------------|
| FS1B        | Chipotle Mexican Grill                    | 2,477 SF             |
| FS2         | Subway                                    | 1,000 SF             |
| FS3         | US Bank                                   | 2,000 SF             |
| FS4         | Currency Exchange                         | 1,120 SF             |
| FS6A        | Mecca Jewelry                             | 1,650 SF             |
| FS6B        | Smoke City CBD Kratom Vapes               | 550 SF               |
| FS7         | Jackson Hewitt                            | 540 SF               |
| 01          | Walgreens                                 | 16,792 SF            |
| 02          | Bridgeview Smiles                         | 2,000 SF             |
| 03          | AT&T                                      | 2,000 SF             |
| 04          | Octapharma                                | 12,912 SF            |
| 06          | LEASE PENDING                             | 18,200 SF            |
| 09A         | Concentra Health Services, Inc            | 9,000 SF             |
| 10          | H&R Block                                 | 2,063 SF             |
| 10A         | Nail Bliss                                | 2,415 SF             |
| 13          | Betty's Bistro                            | 2,270 SF             |
| 14          | Hobby Lobby                               | 48,489 SF            |
| 15          | Shop & Save Market                        | 65,620 SF            |