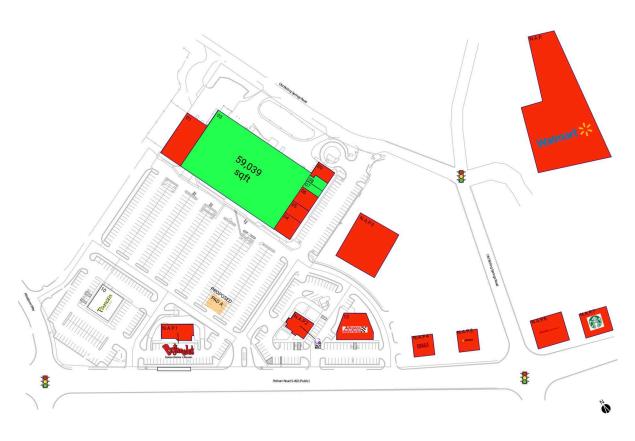

### AVAILABLE SPACE

| PAD A | 2,500 SF  |
|-------|-----------|
| 03    | 59,039 SF |
| 07    | 1,000 SF  |
| 08    | 1.337 SF  |

#### **CURRENT RETAILERS**

| N.A.P.  | Walmart                              |          |
|---------|--------------------------------------|----------|
| N.A.P.1 | Bojangles                            |          |
| N.A.P.2 | Taco Bell                            |          |
| N.A.P.3 | Extended Stay America                |          |
| N.A.P.4 | BB&T                                 |          |
| N.A.P.5 | Hardee's                             |          |
| N.A.P.6 | CVS/pharmacy                         |          |
| N.A.P.7 | Starbucks                            |          |
| 01      | Spartanburg Regional Health Services | 8,450 SF |
| 04      | Truliant Federal Credit Union        | 2,500 SF |
| 05      | Asian Kitchen                        | 2,000 SF |
| 06      | Bertolo's Pizzeria & Family Re       | 2,250 SF |
| 09      | Shot                                 | 2,023 SF |
| 10      | Panera Bread                         | 5,122 SF |
| 13      | Advance Auto Parts                   | 6,000 SF |