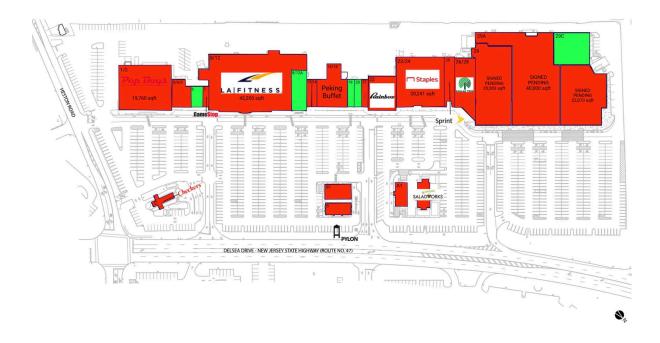

## CURRENT RETAILERS

**AVAILABLE SPACE** 

| A<br>A1 | Saladworks<br>LEASE PENDING | 7,700 SF  |
|---------|-----------------------------|-----------|
| В       | Chase Bank                  | 2,727 SF  |
| B1      | LEASE PENDING               | 3,100 SF  |
| С       | Checkers                    | 1,597 SF  |
| 1/2     | Pep Boys                    | 19,760 SF |
| 3/4/5   | Complete Care               | 4,160 SF  |
| 7       | GameStop                    | 1,080 SF  |
| 8/12    | LA Fitness                  | 42,350 SF |
| 13      | Posh Nails & Spa            | 1,200 SF  |
| 14      | Accent on Eyes              | 1,200 SF  |
| 15/18   | Peking Buffet               | 9,160 SF  |
| 21      | GNC                         | 1,600 SF  |
| 22      | Rainbow                     | 8,000 SF  |
| 23/24   | Staples                     | 20,241 SF |
| 25      | Sprint                      | 2,500 SF  |
| 26/28   | Dollar Tree                 | 9,776 SF  |
| 29      | SIGNED PENDING              | 25,303 SF |
| 29A     | SIGNED PENDING              | 40,000 SF |
| 29B     | SIGNED PENDING              | 22,070 SF |