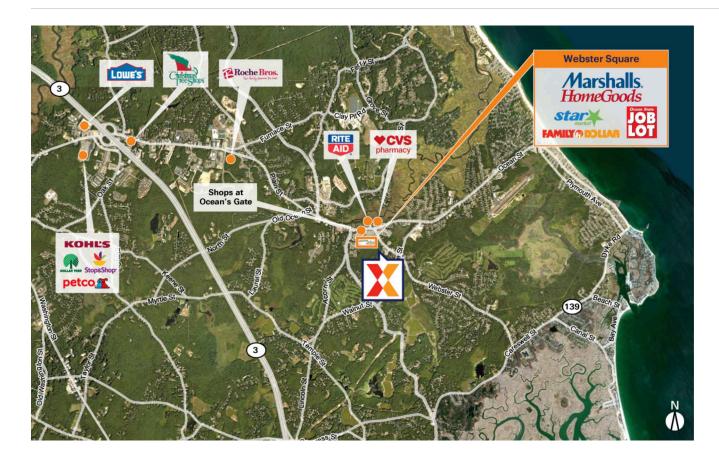

69,000 SF Star Market-anchored center with a diverse mix of national and regional tenants including Marshalls, Ocean State Job Lot, Sport Clips and Family Dollar

Strategically located in Marshfield's business district at the intersection of Rte 3A with 13,000+ VPD and Rte 139 with 16,000+ VPD

Affluent trade area with an average household income of \$114,000+ within 3 miles