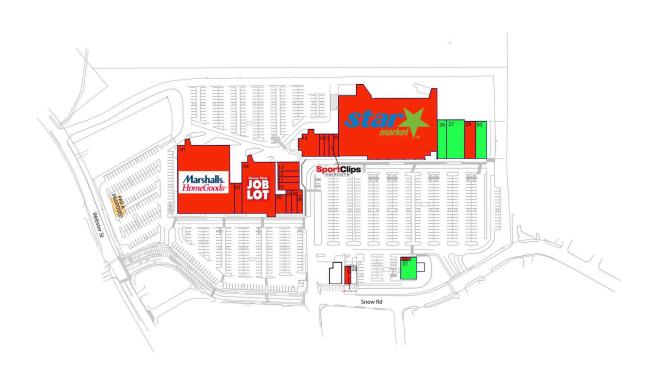

#### **AVAILABLE SPACE**

| PAD A |          |
|-------|----------|
| 26    | 4,030 SF |
| 27    | 7,770 SF |
| 30    | 3,075 SF |
| 31    | 3,115 SF |

### **CURRENT RETAILERS**

| 01<br>02<br>04<br>06<br>07<br>08<br>09<br>10 | Marshalls & HomeGoods Marshfield Office Supply Ocean State Job Lot The Mug T-Mobile Mono Boutique Eyebrow Threading Spa Marshfield Physical Therapy JN Kitchens | 40,050 SF<br>4,080 SF<br>18,841 SF<br>2,820 SF<br>1,482 SF<br>1,700 SF<br>870 SF<br>1,500 SF |
|----------------------------------------------|-----------------------------------------------------------------------------------------------------------------------------------------------------------------|----------------------------------------------------------------------------------------------|
| 12                                           | Simply Divine Hair Salon                                                                                                                                        | 1,500 SF                                                                                     |
| 13                                           | Molisse Realty Group                                                                                                                                            | 2,100 SF                                                                                     |
| 14                                           | Aoyama Japanese Cuisine                                                                                                                                         | 3,780 SF                                                                                     |
| 16                                           | Smile Dental & Dentures                                                                                                                                         | 2,250 SF                                                                                     |
| 17                                           | Beautica Nails                                                                                                                                                  | 1,500 SF                                                                                     |
| 18                                           | Sport Clips                                                                                                                                                     | 1,200 SF                                                                                     |
| 19                                           | Dr. Leo Donovan                                                                                                                                                 | 1,200 SF                                                                                     |
| 20                                           | Star Market                                                                                                                                                     | 69,000 SF                                                                                    |
| 29                                           | Workout Club                                                                                                                                                    | 6,300 SF                                                                                     |
| 32                                           | Don Ray Insurance                                                                                                                                               | 693 SF                                                                                       |
| 33                                           | B's Homemade Ice Cream                                                                                                                                          | 1,200 SF                                                                                     |
| 33A                                          | Mathnasium                                                                                                                                                      | 1,200 SF                                                                                     |