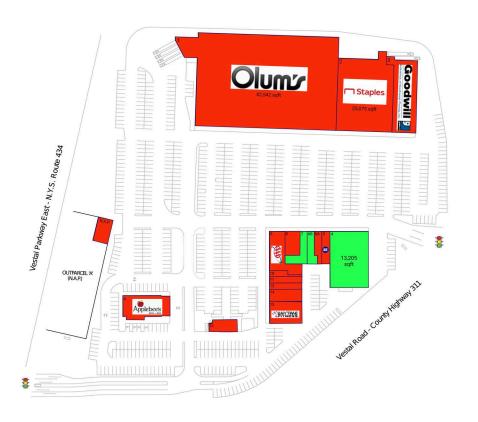

Anchored by Olum's Furniture & Appliance along with national retailers including Goodwill, Staples, AAA & Applebee's

Specialty retail space and pop-up shop locations available

#### **AVAILABLE SPACE**

| 4  | 13,205 SF |
|----|-----------|
| 6B | 1,740 SF  |
| 7  | 2,574 SF  |

### **CURRENT RETAILERS**

| Α      | Applebee's                    | 5,229 SF  |
|--------|-------------------------------|-----------|
| N.A.P. | Laser Center of NY            |           |
| 1      | Olum's Furniture & Appliances | 82,542 SF |
| 2      | Staples                       | 25,075 SF |
| 3      | Goodwill                      | 9,820 SF  |
| 5      | Weight Watchers               | 1,620 SF  |
| 6A     | Zoom Tan                      | 1,205 SF  |
| 8      | Kung Fu Tea                   | 777 SF    |
| 9      | AAĂ                           | 5,000 SF  |
| 10     | 3 J's Hair Salon              | 760 SF    |
| 11     | Nhu-Y Vietnamese Restaurant   | 1,292 SF  |
| 12     | Tina's Nail Spa               | 1,244 SF  |
| 13     | Horizon's Federal C.U.        | 1,933 SF  |
| 14     | Hot Pot House                 | 2,496 SF  |
| 15     | Anytime Fitness               | 4,232 SF  |
|        |                               |           |