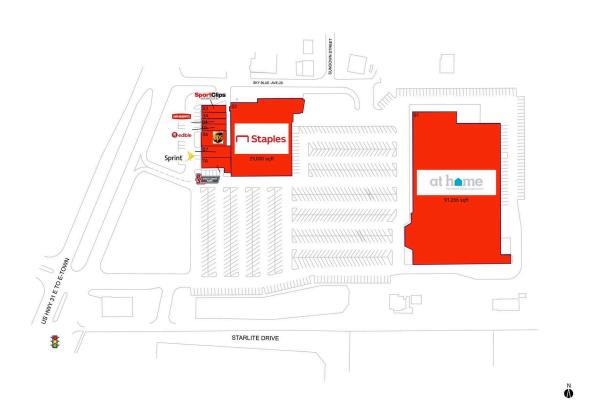

#### CURRENT RETAILERS

| 01 | At Home             | 91,266 SF |
|----|---------------------|-----------|
| 02 | Staples             | 29,000 SF |
| 03 | Sport Clips         | 1,200 SF  |
| 3A | Madvapes            | 930 SF    |
| 04 | Papa Murphy's       | 1,170 SF  |
| 05 | Edible Arrangements | 1,200 SF  |
| 06 | The UPS Store       | 2,100 SF  |
| 07 | Sprint              | 1,800 SF  |
| 7A | Penn Station Subs   | 1,800 SF  |