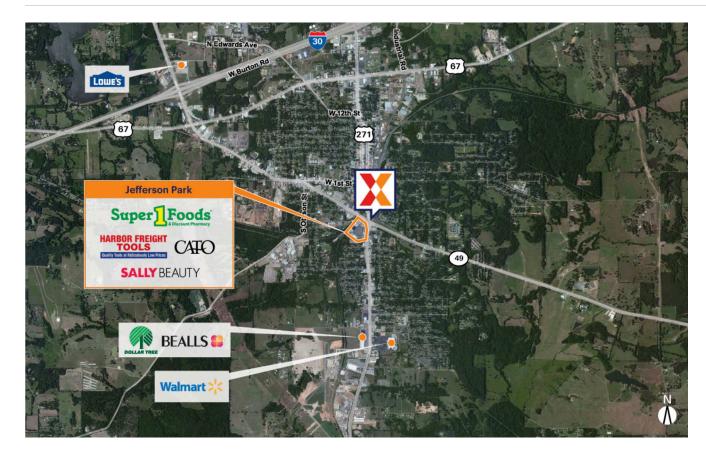

## Mount Pleasant, TX JEFFERSON PARK

33.150014, -94.970186 602-676 South Jefferson Avenue | Mount Pleasant, TX 75455

CENTER SIZE: 130,096 SF

| DEMOGRAPHICS | 1 MILE   | 3 MILE   | 5 MILE   |
|--------------|----------|----------|----------|
| ***          | 7,016    | 16,041   | 21,047   |
| <b>^</b>     | 2,222    | 5,135    | 6,874    |
| \$           | \$51,088 | \$54,540 | \$61,323 |
|              |          |          |          |

Prominent neighborhood center anchored by Super 1 Foods

High visibility from 29,000+ vehicles daily at the intersection of Hwy 49 and South Jefferson (Hwy 271)

Strong lineup of national retailers including Sally Beauty Supply, GNC, Aaron's & Anytime Fitness

Close proximity to Walmart Supercenter