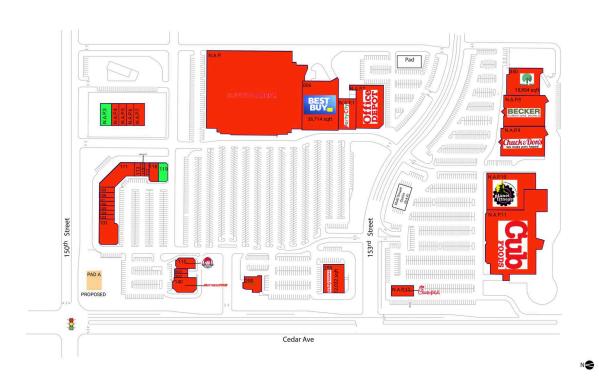

#### **AVAILABLE SPACE**

N.A.P.3 PAD A

119 3,500 SF

### CURRENT RETAILERS

| N.A.P.11<br>N.A.P.12<br>N.A.P.2<br>N.A.P.2<br>N.A.P.5<br>N.A.P.6<br>N.A.P.7<br>N.A.P.8<br>N.A.P.9<br>006<br>101<br>103<br>104<br>105<br>106<br>107<br>108<br>109<br>110<br>111<br>113<br>115<br>117<br>118<br>140<br>200<br>202<br>203<br>250 | N.A.P. N.A.P. The Frame Gallery Becker Furniture Chuck & Don's Pet Food Outlet Best Buy Cole's Salon Pilgrim Cleaners The Joint GNC Erbert and Gerbert's Sandwich Shop Red's Savoy Pizza Allstate Top Star Tobacco & ECig Wendy's World Buffet Oreck UBREAKIFIX 9Round Banfield Pet Hospital Mattress Firm Panera Bread Cold Stone Creamery Egg Roll King Walgreens | 36,714 SF<br>9,424 SF<br>1,360 SF<br>1,360 SF<br>1,360 SF<br>1,360 SF<br>1,363 SF<br>4,000 SF<br>1,200 SF |
|-----------------------------------------------------------------------------------------------------------------------------------------------------------------------------------------------------------------------------------------------|---------------------------------------------------------------------------------------------------------------------------------------------------------------------------------------------------------------------------------------------------------------------------------------------------------------------------------------------------------------------|-----------------------------------------------------------------------------------------------------------------------------------------------------------------------------------------------------------------------------------|
| 350                                                                                                                                                                                                                                           | Dollar Tree                                                                                                                                                                                                                                                                                                                                                         | 18,804 SF                                                                                                                                                                                                                         |