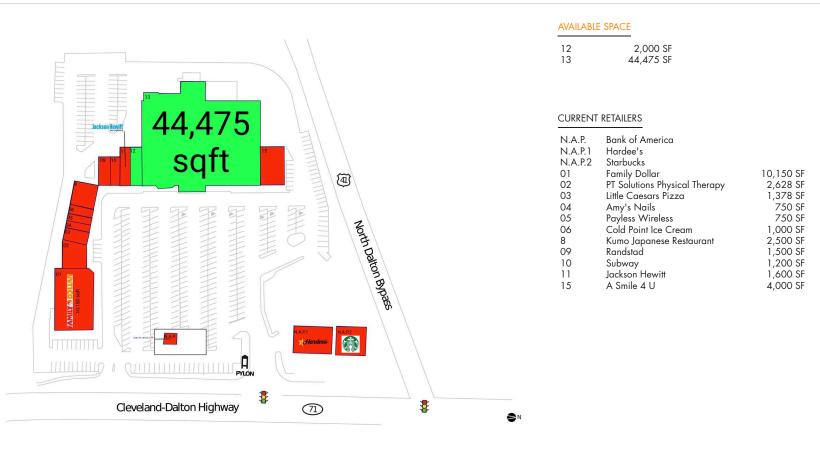

## CENTER SIZE: 73,931 SF

| DEMOGRAPHICS | 1 MILE   | 3 MILE   | 5 MILE   |
|--------------|----------|----------|----------|
| ***          | 5,146    | 40,733   | 65,450   |
| •            | 1,720    | 13,661   | 22,085   |
| \$           | \$65,134 | \$57,929 | \$61,576 |
|              |          |          |          |

Diverse mix of national tenants including Subway, Family Dollar and Little Caesars Pizza

Surrounded by affluent population with an average household income of \$61,000+ within 5 miles

Located east of I-75 at the SW corner of Route 76 and Route 41 with 36,000+ VPD