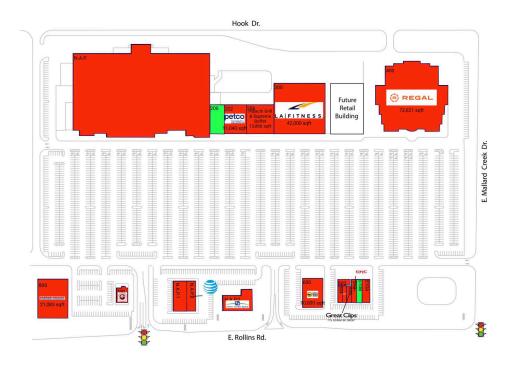

#### **AVAILABLE SPACE**

| 200  | 7,200 SF |
|------|----------|
| 510B | 3,499 SF |

### **CURRENT RETAILERS**

| N.A.P.  | N.A.P.                         |           |
|---------|--------------------------------|-----------|
| N.A.P.1 | Dental Care                    |           |
| N.A.P.2 | AT&T                           |           |
| N.A.P.3 | Fifth Third Bank               |           |
| 202     | Petco                          | 11,040 SF |
| 206     | Hibachi Grill & Supreme Buffet | 13,800 SF |
| 300     | LA Fitness                     | 42,000 SF |
| 400     | Regal Cinemas                  | 72,621 SF |
| 502     | Armed Forces Recruiting        | 1,338 SF  |
| 504     | Frostie Bites                  | 1,310 SF  |
| 505     | Check 'n Go                    | 1,200 SF  |
| 506     | Great Clips                    | 1,400 SF  |
| 510     | GNC                            | 1,870 SF  |
| 510A    | Jersey Mike                    | 1,758 SF  |
| 600     | Buffalo Wild Wings             | 10,000 SF |
| 700     | Panda Express                  | 2,459 SF  |
| 800     | Harbor Freight Tools           | 21,083 SF |
|         |                                |           |