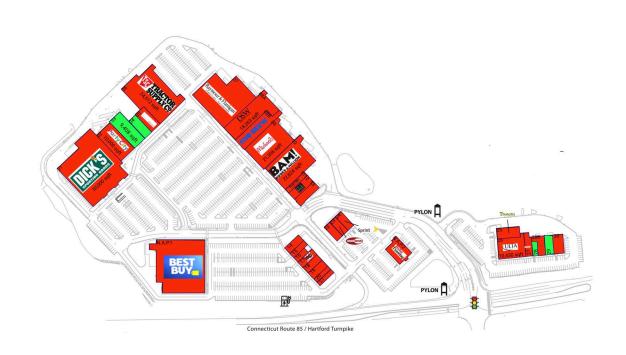

Power center with a strong lineup of national retailers including Dick's Sporting Goods, Party City, DSW, Best Buy, Five Below, Michaels & Books-A-Million

Across from the 800,000 SF Crystal Mall anchored by JCPenney, Macy's, Sears, Bed Bath & Beyond and Christmas Tree Shops

## CORREIGI REIAILERO

**AVAILABLE SPACE** 

9,408 SF 4,000 SF

1,500 SF

2,403 SF

03

28

29

| N.A.P.1 | Best Buy                |           |
|---------|-------------------------|-----------|
| N.A.P.2 | Ruby Tuesday            |           |
| 01      | Dick's Sporting Goods   | 50,000 SF |
| 02      | Party City              | 10,000 SF |
| 05      | Lane Bryant             | 5,000 SF  |
| 06      | Tractor Supply Company  | 24,512 SF |
| 07      | Raymour & Flanigan      |           |
| A80     | DŚW                     | 18,263 SF |
| 08B     | Five Below              | 9,393 SF  |
| 09      | Michaels                | 21,306 SF |
| 10      | Books-A-Million         | 22,824 SF |
| 11      | Great Clips             | 2,200 SF  |
| 12      | Jos. A. Bank            | 4,091 SF  |
| 13      | Hannoush Jewelers       | 4,192 SF  |
| 14      | Yankee Candle Co.       | 2,500 SF  |
| 15      | Pearle Vision           | 2,000 SF  |
| 16      | Miracle-Ear             | 1,500 SF  |
| 17      | Moe's Southwest Grill   | 3,200 SF  |
| 18      | Scottrade               | 2,000 SF  |
| 19      | Aspen Dental            | 2,635 SF  |
| 20      | Jersey Mike's Subs      | 1,400 SF  |
| 21      | Cold Stone Creamery     | 1,600 SF  |
| 22      | Music and Arts Center   | 2,560 SF  |
| 23      | Smashburger             | 2,560 SF  |
| 24      | Sprint                  | 2,557 SF  |
| 25      | Panera Bread            | 4,488 SF  |
| 26      | Ulta Beauty             | 10,430 SF |
| 27      | Pure Barre              | 1,410 SF  |
| 28B     | Sleep Number            | 3,064 SF  |
| 30      | Vein Clinics of America | 3,734 SF  |