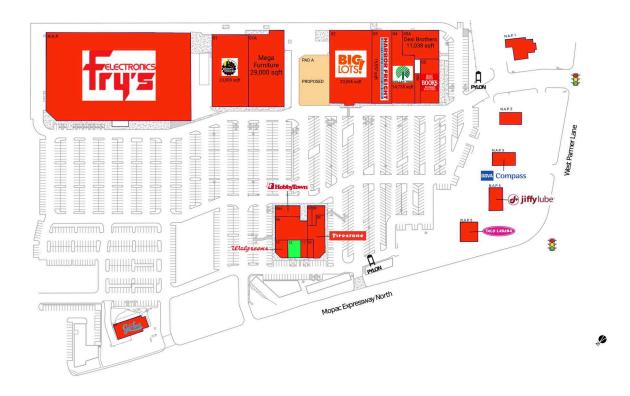

### **AVAILABLE SPACE**

12 2,604 SF

#### PAD OPPORTUNITIES

PAD A 20,000 SF

#### **CURRENT RETAILERS**

| N.A.P.   | Fry's Electronics      |           |
|----------|------------------------|-----------|
| N.A.P. 1 | Fire Station           |           |
| N.A.P. 2 | BuyBacks Entertainment |           |
| N.A.P. 3 | Compass Bank           |           |
| N.A.P. 4 | Jiffy Lube             |           |
| N.A.P. 5 | Taco Cabana            |           |
| 01       | Planet Fitness         | 23,000 SF |
| 01A      | Mega Furniture         | 29,000 SF |
| 02       | Big Lots               | 33,506 SF |
| 03       | Harbor Freight Tools   | 15,557 SF |
| 04       | Dollar Tree            | 14,735 SF |
| 05       | Half Price Books       | 8,978 SF  |
|          |                        | ,         |
| 05A      | Desi Brothers          | 11,038 SF |
| 05B      | South ATX Computers    | 1,260 SF  |
| 06       | Sushi Junai 2          | 6,000 SF  |
| 06A      | HobbyTown              | 4,000 SF  |
| 07       | Quality Nails          | 995 SF    |
| 08       | Scrubs & Beyond        | 1,697 SF  |
| 09       | Firestone              | 6,424 SF  |
| 10       | Thundercloud Subs      | 1,303 SF  |
| 11       | Supercuts              | 1,303 SF  |
| 13       | Walgreens              | 2,312 SF  |
| 14       | Garbo's Lobster        | 5,693 SF  |
|          | 0 0.00 0 2000.01       | 5,070 01  |