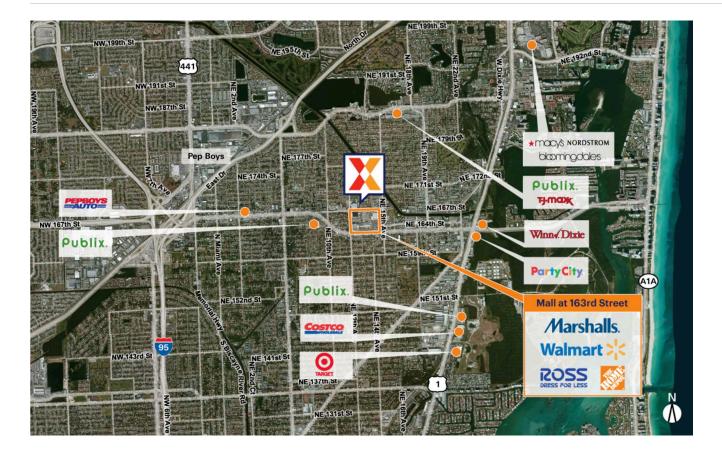

## **MALL AT 163RD STREET**

25.926118, -80.173808 1205 North East 163rd Street | Miami, FL 33162

**CENTER SIZE:** 343,635 SF

| I /VIILE | 3 MILE                              | 5 MILE                         |
|----------|-------------------------------------|--------------------------------|
| 28,455   | 209,790                             | 470,721                        |
| 8,787    | 77,194                              | 173,918                        |
| 56,853   | \$68,687                            | \$74,148                       |
|          | 1 MILE<br>28,455<br>8,787<br>56,853 | 28,455 209,790<br>8,787 77,194 |

Commercial retail space with prime location on 163rd St

High visibility from 57,000+ vehicles daily and easy access to 1-95

Business space surrounded by a dense population of 210.000+ within 3 miles

Strong lineup of national retailers including The Home Depot, Walmart Supercenter, Ross Dress for Less, Marshalls, Rainbow, Fallas Paredes, Foot Locker & Footaction, drawing an estimated 7,800 visits/day and 2.8M+ visits/year.

Dental and medical office space available with close to the 382-bed Jackson North Medical Center