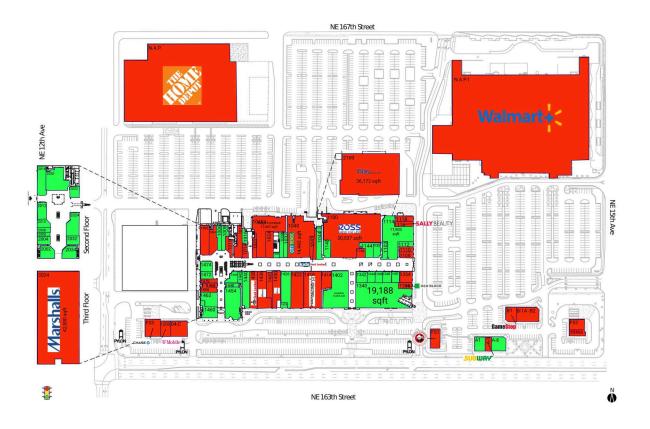

#### **AVAILABLE SPACE**

| A-6  | 3,025 SF | 1028 | 1,842 SF |
|------|----------|------|----------|
| A1   | 2,225 SF | 1030 | 1,405 SF |
| 1006 | 1,783 SF | 1032 | 1,755 SF |
| 1008 | 2,028 SF | 1044 | 2,328 SF |
| 1016 | 1,291 SF | 1102 | 1,490 SF |
|      |          |      |          |

### CURRENT RETAILERS

| CORREIA      | T KETAILERS                   |                       |
|--------------|-------------------------------|-----------------------|
| A-3          | Subway                        | 1,375 SF              |
| B-1A -B2     | Amscot                        | 5,009 SF              |
| B1           | GameStop                      | 2,150 SF              |
| FS1          | Panda Express                 | 3,200 SF              |
| FS2          | BB&T                          | 4,000 SF              |
| FS3          | Chase                         | 4,000 SF              |
| N.A.P.       | The Home Depot                |                       |
| N.A.P.1      | Walmart Supercenter           |                       |
| 04-C         | Stanton Optical               | 3,900 SF              |
| 1002         | Mega Furniture                | 3,862 SF              |
| 1004         | Mega Furniture                | 3,006 SF              |
| 1010         | C&S Jewelry                   | 1,669 SF              |
| 1012         | Closeout's World              | 2,913 SF              |
| 1014         | 7even Inc.                    | 1,057 SF              |
| 1020         | Mega Furniture                | 1,389 SF              |
| 1024         | Mega Furniture                | 3,294 SF              |
| 1040         | Citi Trends                   | 14,442 SF             |
| 1042         | Kids Foot Locker              | 2,395 SF              |
| 1048A        | Mega Furniture                | 11,667 SF             |
| 1100         | Ross Dress for Less           | 30,537 SF             |
| 1108         | MetroPCS                      | 1,300 SF              |
| 1110         | Brunosky Studios Corp.        | 1,098 SF              |
| 1116         | Sally Beauty Supply           | 1,467 SF              |
| 1118         | Auto Boutique                 | 1,519 SF              |
| 1146         | Ibiley Uniforms               | 1,086 SF              |
| 1203         | T-Mobile                      | 2,380 SF              |
| 1354         | Teak Jam LLC                  | 2,386 SF              |
| 1358<br>1414 | H&R Block<br>Madimli U.S.A    | 1,163 SF              |
| 1414         |                               | 2,673 SF              |
| 1410         | Footaction                    | 10,091 SF<br>6,785 SF |
| 1422         | Uncle Buck\$<br>Rainbow       |                       |
| 1430         | ABC Screens                   | 4,236 SF<br>2,753 SF  |
| 1432         | Rainbow                       | 5,950 SF              |
| 1438         | Foot Locker                   | 4,338 SF              |
| 1466         | MG Luxury Salon & Barber Shop | 1,415 SF              |
| 1468         | Medusa Goddess Hair           | 723 SF                |
| 1470         | Feel Good Credit              | 1,178 SF              |
| 2100         | Ibiley Uniforms               | 36,172 SF             |
| 3024         | Marshalls                     | 42,500 SF             |
| 002-         | maionano                      | 42,500 0              |