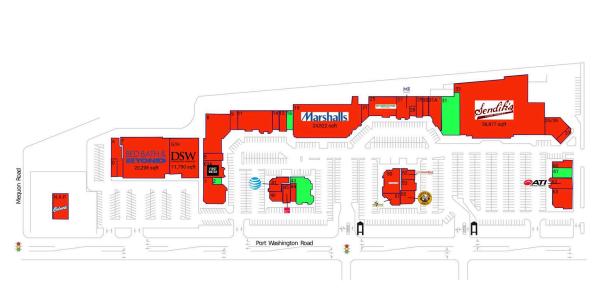

### 61 2,656 SF CURRENT RETAILERS

592 SF 1,540 SF

6,500 SF 4,764 SF

AVAILABLE SPACE

2

16 31

43

|         | Cuele Dava                       | 2 204 65             |
|---------|----------------------------------|----------------------|
| A<br>D  | CycleBar<br>One Hour Martinizing | 3,284 SF<br>1,167 SF |
| F       | Bed Bath & Beyond                | 20,298 SF            |
| G/H     | DSW                              | 11,790 SF            |
| N.A.P.  | Culver's                         | 11,790 31            |
| 1       | Chancery Restaurant              | 5,808 SF             |
| 03A     | First Watch                      | 4,030 SF             |
| 5       | Hart Hearing Care Center         | 1,376 SF             |
| 8       | D1 Training                      | 9,038 SF             |
| 9       | Mathnasium                       | 1,540 SF             |
| ,<br>11 | Pure Hockey                      | 8,423 SF             |
| 14      | Cell Phone Repair                | 1,480 SF             |
| 15      | Wild Birds Unlimited             | 1,673 SF             |
| 19      | Marshalls                        | 24,822 SF            |
| 21      | Renewal by Anderson              | 1,285 SF             |
| 25      | Pet Supplies Plus                | 6,963 SF             |
| 27      | Massage Envy                     | 3,731 SF             |
| 28      | Edward Jones                     | 700 SF               |
| 29      | The Rauser Agency                | 1,498 SF             |
| 30      | The UPS Store                    | 1,390 SF             |
| 31A     | Fred Astaire Dance Studio        | 5,012 SF             |
| 33      | Sendik's Food Market             | 56,877 SF            |
| 35/36   |                                  | 3,357 SF             |
| 37      | Elite Nutrition                  | 950 SF               |
| 40      | Shopko Optical Center            | 1,455 SF             |
| 41      | AT&T                             | 2,265 SF             |
| 44      | Great Clips                      | 1,332 SF             |
| 45      | European Wax Center              | 1,320 SF             |
| 50      | Burn Boot Camp                   | 4,300 SF             |
| 51      | Big Frog Custom T-Shirts & More  | 1,869 SF             |
| 52      | Noodles & Company                | 2,352 SF             |
| 53      | Pizza Hut                        | 1,155 SF             |
| 55      | Einstein Bros. Bagels            | 2,351 SF             |
| 60      | Mequon Nails & Salon             | 1,502 SF             |

4175 - 02.13.25

NS

**MATTHEW JOHNSON** (612) 798-7964 | Matthew.Johnson@brixmor.com | BRIXMOR.com

This site plan indicates the general layout of the shopping center and is not a warranty, representation, or agreement on the part of the landlord that the shopping center will be exactly as depicted herein.