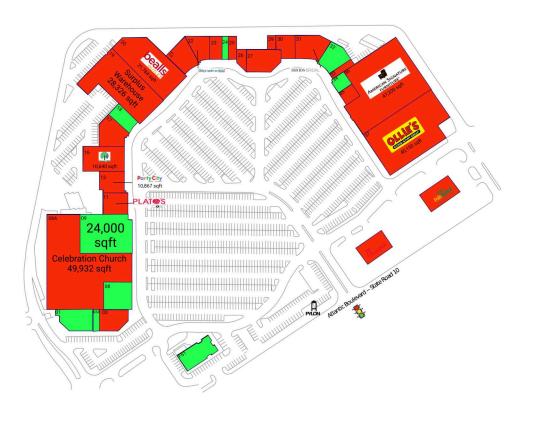

#### **AVAILABLE SPACE**

| FS1 | 7,200 SF  | 18 | 4,064 SF |
|-----|-----------|----|----------|
| 01  | 6,975 SF  | 24 | 1,503 SF |
| 03A | 538 SF    | 32 | 5,208 SF |
| 08  | 8,644 SF  | 34 | 3,493 SF |
| 09  | 24 000 SF |    |          |

#### **CURRENT RETAILERS**

| NAP  | Chick-fil-A                     |                  |
|------|---------------------------------|------------------|
| NAP1 | Pollo Tropical                  |                  |
| 03   | Armed Forces                    | 6,314 SF         |
| A80  | Celebration Church              | 49,932 SF        |
| 11   | Plato's Closet                  | 4,829 SF         |
| 13   | Party City                      | 10,867 SF        |
| 16   | Dollar Tree                     | 10,640 SF        |
| 17   | Unique Pool Spa and Billiards   | 7,200 SF         |
| 19   | Surplus Warehouse               | 28,326 SF        |
| 20   | Bealls Outlet                   | 21,784 SF        |
| 21   | China Buffet                    | 6,059 SF         |
| 22   | Once Upon a Child               | 4,857 SF         |
| 23   | Value Vision                    | 3,005 SF         |
| 25   | Once Upon A Child Storage       | 2,100 SF         |
| 26   | The Fine Grooming Studio        | 1,1 <i>75</i> SF |
| 27   | Potter's House Soul Food Bistro | 7,959 SF         |
| 29   | Bravo                           | 951 SF           |
| 30   | Bravo School of Dance           | 4,420 SF         |
| 31   | David's Bridal                  | 7,975 SF         |
| 33   | Lovely Nails                    | 1,680 SF         |
| 35   | Revive, Private Training Studio | 2,470 SF         |
| 36   | American Signature Furniture    | 47,200 SF        |
| 37   | Ollie's Bargain Outlet          | 40,150 SF        |